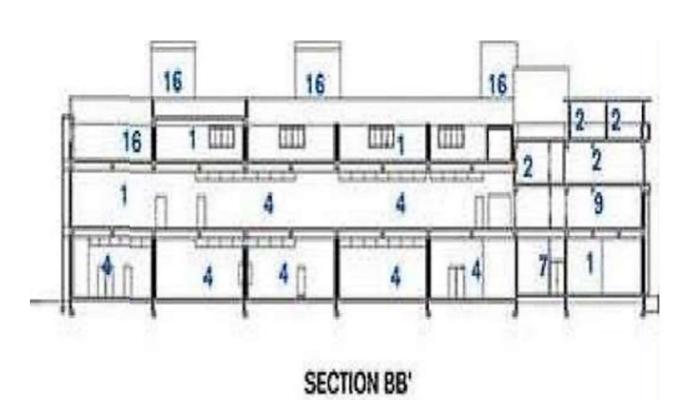

er

ъ

.

- 1. SHOWROOM
- 2. OFFICE
- 3. ENTRANCE
- 4. WORKSHOP AREA
- 5. TOILET
- 6. SPARE PARTS
- 7. CUSTOMER LOUNGE 15. OPEN TERRACE
- 8. CAR WASH

- 9. DISCUSSION AREA
- 10. CONFERANCE ROOM
- 11. BODY SHOP
- **12. CHANGING ROOM**
- 13. CHAIRMANS ROOM
- 14. CANTEEN
- - **16. CAR LIFT WELL**