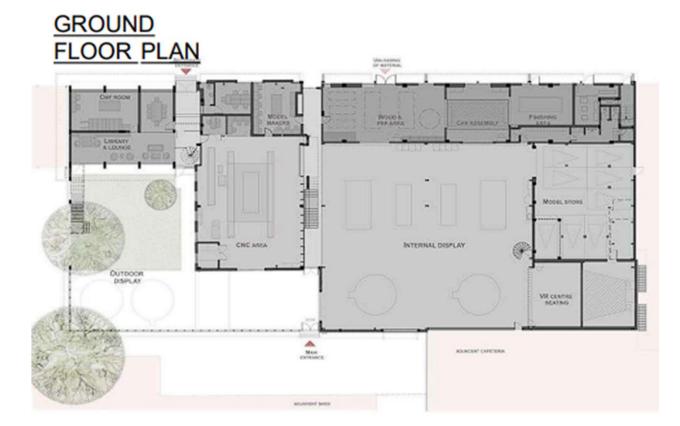

### AUTHENTICATE DATA PROPOSED GROUND FLOOR PLAN

NEAREST RAILWAY STATION 4 KM GORAKHPUR JN

NEAREST BUS STATION 5 KM KAWUA BAGH BUS STATION