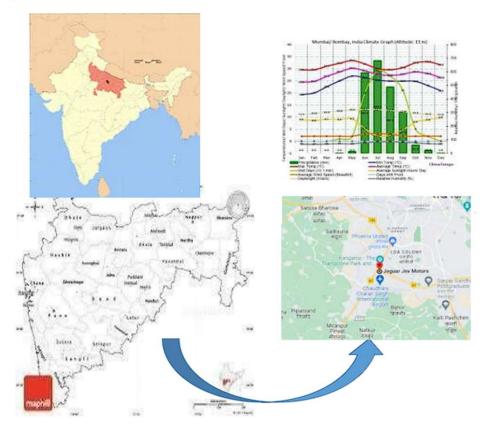

## ABOUT THE CITY

GORAKHPUR IS A CITY IN THE INDIAN STATE OF UTTAR PRADESH, ALONG THE BANKS OF THE RAPTI RIVER IN THE PURVANCHAL REGION. IT IS SITUATED 272 KILOMETERS EAST OF THE STATE CAPITAL LUCKNOW. IT IS THE ADMINISTRATIVE HEADQUARTERS OF GORAKHPUR DISTRICT, NORTH EASTERN RAILWAY ZONE AND GORAKHPUR DIVISION.

#### SITE LOCATION

PROJECT NAME= CAR SHOWROOM LOCATION = 19B, BETIATA, AWAS VIKAS COLONY LANDMARK= MUNSI PREMCHANDRA PARK INTRODUCTION ABOUT THE SITE

TOTAL AREA 426.46 SQ M

FRONT ROAD 10 M WIDE

REAR ROAD 5M WIDE

### SITE ACCESSIBILITY

THE SITE CAN BE ACCESED FROM ALL TWO SIDES, AS MY SITE IS LOCATED IN THE AWAS VIKAS COLONY WHICH IS IN MAIN AREA OF THE CITY GORAKHPUR.

THE MAIN ROAD INFRONT OF THE SITE IS REAR ROAD. ALSO KNOWN AS SHAHI MARG

OTHER LANDMARS WHICH

CONNECTS SITE TO LOCAL FAMOUS AREA MUNSI PREMCHAND PARK, OPPOSITE OF THE SITE.

AIRPOT12KM MAHA YOGI GORAKHNATH AIRPORT

### AUTHENTICATE DATA PROPOSED GROUND FLOOR PLAN

NEAREST RAILWAY STATION 4 KM GORAKHPUR JN

NEAREST BUS STATION 5 KM KAWUA BAGH BUS STATION