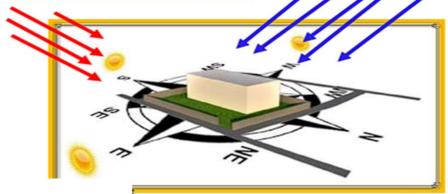

#### WIND SPEED GRAPH

THE WESTFOR 6.5 MONTHS, FROM

MARCH 1 TO DECEMBER 3, DURING WHICH TIME THE COMFORT LEVEL IS MUGGY, OPPRESSIVE, OR MISERABLE ATLEAST 34% OF THE TIME. THE MOST MUGGY DAYSIN GORAKHPUR IS JULY, WITH 31.0

### SITE IMAGES

CLIMATE STUDY SUN PATH DIAGRAM

WIND MOVENMENT DIAGRAM