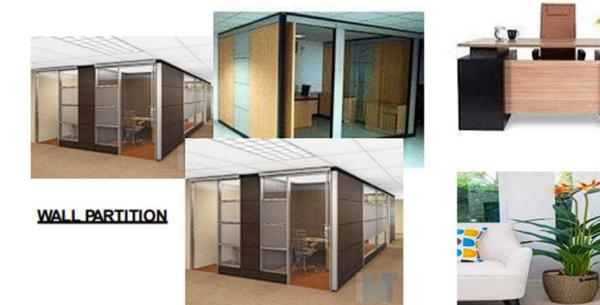

# MATERIAL MOOD BOARD FLOORING TYPES

**GLASS PARTITION** 

TILES FLOORING

VITRIFIED TILES