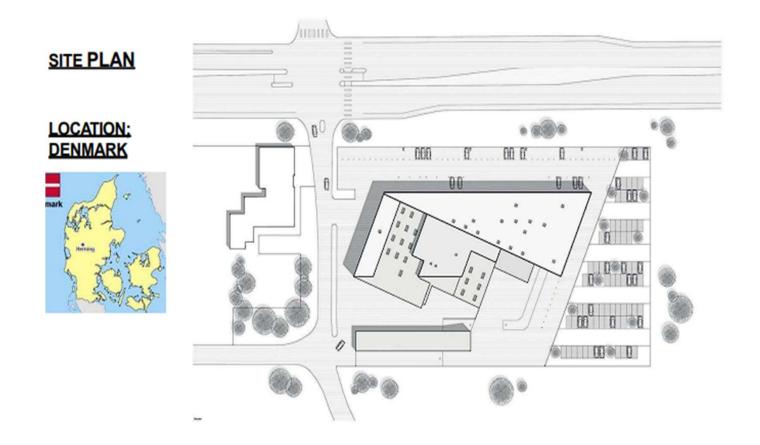

### INTRODUCTION

- THEAUTOMOTIVE SHOWROOM IS SITUATED BY THE MAIN GATEWAY TO THE CITY HERNING IN JUTLAND, DENMARK. THE MUNICIPALITY OF HERNING AND THE CLIENT BOTH WISHED FOR A SHOWROOM DIVERGING FROM THE STEREOTYPICALAND ONE THAT SIMULTANEOUSLY WOULD STAND OUTAS AN ARCHITECTURAL ICON. THE SOLUTION BECAME A RHOMBIC VOLUME DIVIDED INTO TWO HALVES BYA DIAGONAL CUT, CREATING A DYNAMIC AND LUCID SHOWROOM FACING THE MAIN ROAD, CONTRASTED BY THE STABLE MASS OF A SERVICE CENTRE BEHIND. PLACED AT THE EDGE OF TOWN IT IS A BUILDING WHERE INTERIOR AND EXTERIOR COLLABORATE AROUND THE MEETING BETWEEN CITY AND NATURE, AND BETWEEN FUNCTIONAND SPACE.
- THE SHOWROOM DELIBERATELY DOWNPLAYS QUANTITY, UNLIKE THE MORE COMMON "AQUARIUMS" FLOODED WITH CARS, IN FAVOUR OF CAREFULLY CHOSEN VIEWS OF SELECTED AUTOMOBILES. IT IS A SHOWROOM THAT STIRS THE CURIOSITY OF ITS VISITORSAS WELL AS THOSE DRIVING BY THIS NEW PORTAL TO THE CITY OF HERNING.

## SITE DESCRIPTION

ARCHITECTS : <u>KRADS</u> AREA: <u>4000</u> M<sup>2</sup> YEAR : <u>2013</u> PHOTOGRAPHS :<u>TINASTEPHANSEN - STUDIO 55</u>