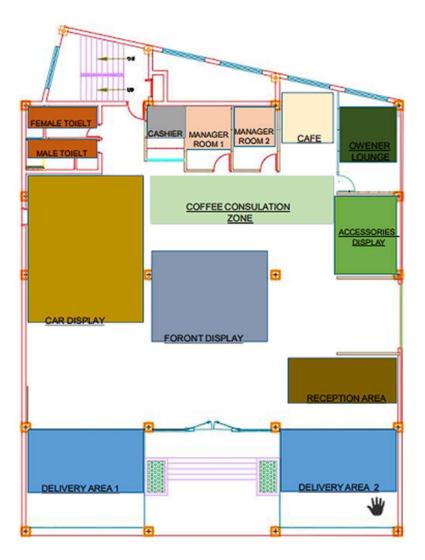

### AUTHENTICATE DATA PROPOSED GROUND FLOOR PLAN

NEAREST RAILWAY STATION 4 KM GORAKHPUR JN

NEAREST BUS STATION 5 KM KAWUA BAGH BUS STATION