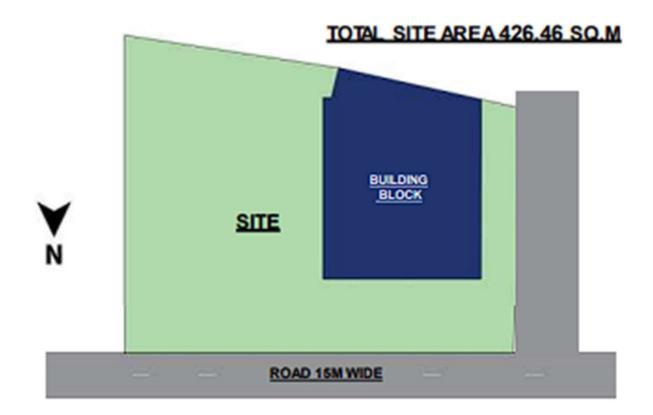

#### SITE LOCATION

PROJECT NAME= CAR SHOWROOM LOCATION = 19B, BETIATA, AWAS VIKAS COLONY LANDMARK= MUNSI PREMCHANDRA PARK INTRODUCTION ABOUT THE SITE

TOTAL AREA 426.46 SQ M

FRONT ROAD 10 M WIDE

REAR ROAD 5M WIDE

### SITE ACCESSIBILITY

THE SITE CAN BE ACCESED FROM ALL TWO SIDES, AS MY SITE IS LOCATED IN THE AWAS VIKAS COLONY WHICH IS IN MAIN AREA OF THE CITY GORAKHPUR.

THE MAIN ROAD INFRONT OF THE SITE IS REAR ROAD. ALSO KNOWN AS SHAHI MARG

OTHER LANDMARS WHICH

CONNECTS SITE TO LOCAL FAMOUS AREA MUNSI PREMCHAND PARK, OPPOSITE OF THE SITE.

AIRPOT12KM MAHA YOGI GORAKHNATH AIRPORT