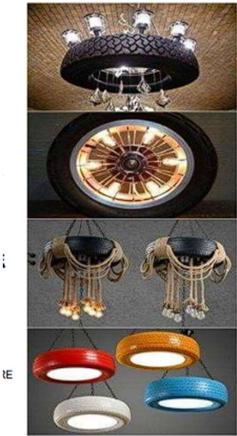

E DEEPAND NATURAL, GREENS, BROWNS, GRAYS, FALL COLORSARE ALL CONSIDERED TO BE RUSTIC COLORS, MOST OF THESE COLORS CAN BE FOUND READILY IN NATURE. FROM THE DARK GREEN OF THE LEAVES. THE WARM ORANGE OF THE SUNSET TO THE EARTHY BROWN OF THE MUD.



WOODEN RECEPTION TABLE

### WHAT MATERIALS ARE TIRES MADE OF?

TIRES CAN INCLUDE NATURAL RUBBER. SYNTHETIC RUBBER, STEEL, NYLON, SILICA (DERIVED FROM SAND), POLYESTER, CARBON BLACK, PETROLEUM, ETC. SEE PHOTOS OF TIRE MATERIALS HERE.

### HOW ARE TIRES RECYCLED?

STEEL WIRES, WHICH GIVE RESILIENCE AND STRENGTH TO TIRES, GET REMOVED AND RECYCLED. YOU CAN THEN TAKE THESE STEEL WIRES TO ROLL MILLS TO BE USED IN MANUFACTURING NEW WHEELS, THE LEFTOVER RUBBER IS THEN USED AS FIELD TURES. ON PLAYGROUNDS - CALLED RUBBER MULCH

#### LIGHT MADE OF OLD TYRES





# MATERIAL MOOD BOARD FLOORING TYPES







**GLASS PARTITION** 



TILES FLOORING





VITRIFIED TILES







# INITIAL INFORMATION GATHERING

- DEALERS KNOW THAT JUST AS IMPORTANT AS HOW THE DEALERSHIP LOOKS, ISHOW THE DEALERSHIP WORKS. ASK YOU RSELF:
- HOW DO MY CUSTOMERS AND STAFF USE MY DEALERSHIP FOR DAY-TO-DAYACTIVITIES?
- CAN MY SALES TEAM SEE THE LOT WITHOUT
- OBSTRUCTION? DO MY CUSTOMERS HAVE CLEAR
- ROUTES TO THE SERVICEAREA/WORKSHOP?
- WHERE IS THE GUEST BATHROOM LOCATED?
- HOW LARGE DOES THE SHOW ROOM NEED TO
- BE TO ACCOMMODATE THE NUMBER OF CARS
- WEWANTTO DISPLAY?



### SITE ACCESSIBILITY



THE SITE CAN BE ACCESED FROM ALL TWO SIDES, AS MY SITE IS LOCATED IN THE AWAS VIKAS COLONY WHICH IS IN MAIN AREA OF THE CITY GORAKHPUR.

THE MAIN ROAD INFRONT OF THE SITE IS REAR R