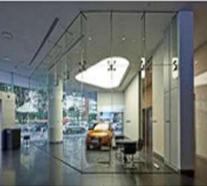

# SITE DESCRIPTION

- ARCHITECTS : <u>ONG&ONG PTE LTD</u>
- AREA: <u>7642 M<sup>2</sup></u>
- YEAR : <u>2012</u>
- PHOTOGRAPHS : AARON POCOCK
- THE FAÇADE IS CLAD IN ALUMINIUM WITH HEXAGONAL CUT-OUTS FORMING A HONEYCOMB PATTERN, WHILE FULL-HEIGHT GLASS WINDOWS FOR THE LOWER FLOORS MAKE THE BUILDING APPEAR TO FLOAT OFF THE GROUND. LOCATED AT THE JUNCTION OF LENG KEE ROAD AND ALEXANDRA ROAD, THE AUDI TERMINAL ALSO HAD TO CONTEND WITH ITS CLOSE PROXIMITY TO THE MRT TRAIN TRACK. AS THEAUDI TERMINAL'S FOUNDATIONS ARE MERE CENTIMETRES AWAY
   FROM THOSE OF THE TRAIN TRACK COLUMNS, THE COLUMNS WERE MONITORED DURING CONSTRUCTION THROUGH THE USE OF LASERS.

GYPSUM FALSE CEILING