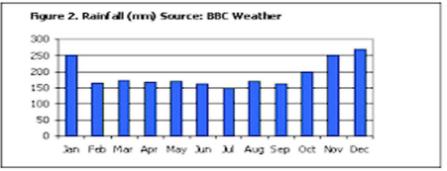

### AUDI CENTRE SINGAPORE/ONG&ONG

CLIMATE

DUE TO ITS GEOGRA HICALLOCATIONAND MARITIME EXPOSURE SINGAPORE'S CLIMATE IS CHARACTERISED BY

UNIFORM TEMPERATURE AND PRESSURE, HIGH HUMIDITY AND ABUNDANT RAINFALL. THE AVERAGE TEMPERATURE IS BETWEEN 25 DEGREES CELSIUS AND 31 DEGREES CELSIUS. THUNDERSTORMS OCCUR ON 40% OF ALL DAYS. RELATIVE HUMIDITY IS IN THE RANGE OF 70% – 80%. APRIL IS THE WARMEST MONTH, JANUARY IS THE COOLEST MONTHAND NOVEMBER IS THE WETTEST MONTH.