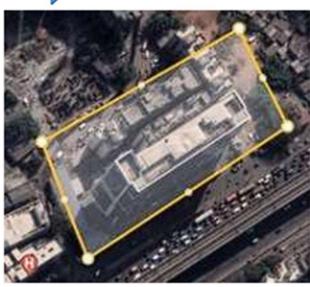

#### SITE LOCATION

PROJECT NAME= CAR SHOWROOM LOCATION = 19B, BETIATA, AWAS VIKAS COLONY LANDMARK= MUNSI PREMCHANDRA PARK INTRODUCTION ABOUT THE SITE

TOTAL AREA 426.46 SQ M

FRONT ROAD 10 M WIDE

REAR ROAD 5M WIDE

THE SITE IS PROPOSED IN GORAKHPUR CAR SHOWROOM

MIN CROSS

BHARAT PETROLLEUM FUEL 1.3 KM – 5 MIN

NEAREST FIRE STATION FIRE STATION CMILLINES 6.7 KM - 14 MIN

### SITE ACCESSIBILITY

THE SITE CAN BE ACCESED FROM ALL TWO SIDES, AS MY SITE IS LOCATED IN THE AWAS VIKAS COLONY WHICH IS IN MAIN AREA OF THE CITY GORAKHPUR.

THE MAIN ROAD INFRONT OF THE SITE IS REAR ROAD. ALSO KNOWN AS SHAHI MARG

OTHER LANDMARS WHICH

CONNECTS SITE TO LOCAL FAMOUS AREA MUNSI PREMCHAND PARK, OPPOSITE OF THE SITE.

AIRPOT12KM MAHA YOGI GORAKHNATH AIRPORT

### AUTHENTICATE DATA PROPOSED GROUND FLOOR PLAN

NEAREST RAILWAY STATION 4 KM GORAKHPUR JN

NEAREST BUS STATION 5 KM KAWUA BAGH BUS STATION