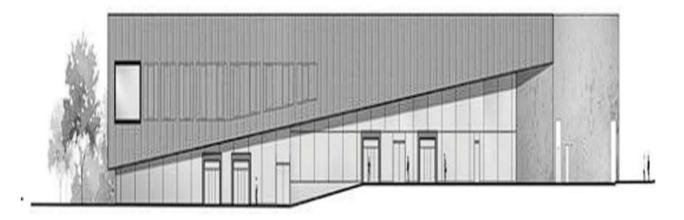

### INTRODUCTION

- THEAUTOMOTIVE SHOWROOM IS SITUATED BY THE MAIN GATEWAY TO THE CITY HERNING IN JUTLAND, DENMARK. THE MUNICIPALITY OF HERNING AND THE CLIENT BOTH WISHED FOR A SHOWROOM DIVERGING FROM THE STEREOTYPICALAND ONE THAT SIMULTANEOUSLY WOULD STAND OUTAS AN ARCHITECTURAL ICON. THE SOLUTION BECAME A RHOMBIC VOLUME DIVIDED INTO TWO HALVES BYA DIAGONAL CUT, CREATING A DYNAMIC AND LUCID SHOWROOM FACING THE MAIN ROAD, CONTRASTED BY THE STABLE MASS OF A SERVICE CENTRE BEHIND. PLACED AT THE EDGE OF TOWN IT IS A BUILDING WHERE INTERIOR AND EXTERIOR COLLABORATE AROUND THE MEETING BETWEEN CITY AND NATURE, AND BETWEEN FUNCTIONAND SPACE.
- THE SHOWROOM DELIBERATELY DOWNPLAYS QUANTITY, UNLIKE THE MORE COMMON "AQUARIUMS" FLOODED WITH CARS, IN FAVOUR OF CAREFULLY CHOSEN VIEWS OF SELECTED AUTOMOBILES. IT IS A SHOWROOM THAT STIRS THE CURIOSITY OF ITS VISITORSAS WELL AS THOSE DRIVING BY THIS NEW PORTAL TO THE CITY OF HERNING.

### INTERIORS AND MATERIALS

Start Tee

bestr

SIDE SECTION

FRONT SECTION