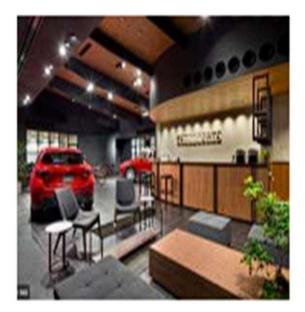

# INTRODUCTION

 STANDING EIGHT-STOREYS HIGH, AUDI SINGAPORE'S NEWLYUNVEILED FLAGSHIP STORE IS THE FIRST EVER HIGH-RISE AUDI TERMINAL, AND AT 1,350 SQUARE METRES PER FLOOR, ISALSO THE LARGESTAUDI SHOWROOM IN SOUTHEAST ASIA. THIS ONE-STOP TERMINAL OFFERS A VARIETY OF SERVICES IN A SINGLE LOCATION, HOUSING SHOWROOMS, WORKSHOPS, OFFICES AND EVEN A CAFÉ AND WAITING LOUNGE FOR VISITORS. AS MANYAS 35 OF AUDI'S LATEST MODELS ARE DISPLAYED

IN THE SHOW ROOMS ON THE 2ND AND 4TH FLOORS.

# SITE DESCRIPTION

- ARCHITECTS : <u>ONG&ONG PTE LTD</u>
- AREA: <u>7642 M<sup>2</sup></u>
- YEAR : <u>2012</u>
- PHOTOGRAPHS : AARON POCOCK
- THE FAÇADE IS CLAD IN ALUMINIUM WITH HEXAGONAL CUT-OUTS FORMING A HONEYCOMB PATTERN, WHILE FULL-HEIGHT GLASS WINDOWS FOR THE LOWER FLOORS MAKE THE BUILDING APPEAR TO FLOAT OFF THE GROUND. LOCATED AT THE JUNCTION OF LENG KEE ROAD AND ALEXANDRA ROAD, THE AUDI TERMINAL ALSO HAD TO CONTEND WITH ITS CLOSE PROXIMITY TO THE MRT TRAIN TRACK. AS THEAUDI TERMINAL'S FOUNDATIONS ARE MERE CENTIMETRES AWAY
   FROM THOSE OF THE TRAIN TRACK COLUMNS, THE COLUMNS WERE MONITORED DURING CONSTRUCTION THROUGH THE USE OF LASERS.