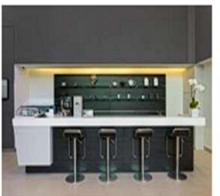

MRT TRAIN TRACK. AS THEAUDI TERMINAL'S FOUNDATIONS ARE MERE CENTIMETRES AWAY
   FROM THOSE OF THE TRAIN TRACK COLUMNS, THE COLUMNS WERE MONITORED DURING CONSTRUCTION THROUGH THE USE OF LASERS.







GYPSUM FALSE CEILING

## SITE LOCATION AND CLIMATE

### AUDI CENTRE SINGAPORE/ONG&ONG







CLIMATE

DUE TO ITS GEOGRA HICALLOCATIONAND MARITIME EXPOSURE SINGAPORE'S CLIMATE IS CHARACTERISED BY



UNIFORM TEMPERATURE AND PRESSURE, HIGH HUMIDITY AND ABUNDANT RAINFALL. THE AVERAGE TEMPERATURE IS BETWEEN 25 DEGREES CELSIUS AND 31 DEGREES CELSIUS. THUNDERSTORMS OCCUR ON 40% OF ALL DAYS. RELATIVE HUMIDITY IS IN THE RANGE OF 70% – 80%. APRIL IS THE WARMEST MONTH, JANUARY IS THE COOLEST MONTHAND NOVEMBER IS THE WETTEST MONTH.



LIGHTS- SPOT LIGHT



GLASSAND GYPSUM FALSE CEILING



TILE FLOORING



### WOODAND LAMINATE



GLASSAND GYPSUM FALSE CEILING





# **LITERATURE STUDY - II**

### INTRODUCTION

- THEAUTOMOTIVE SHOWROOM IS SITUATED BY THE MAIN GATEWAY TO THE CITY HERNING IN JUTLAND, DENMARK. THE MUNICIPALITY OF HERNING AND THE CLIENT BOTH WISHED FOR A SHOWROOM DIVERGING FROM THE STEREOTYPICALAND ONE THAT SIMULTANEOUSLY WOULD STAND OUTAS AN ARCHITECTURAL ICON. THE SOLUTION BECAME A RHOMBIC VOLUME DIVIDED INTO TWO HALVES BYA DIAGONAL CUT, CREATING A DYNAMIC AND LUCID SHOWROOM FACING THE MAIN ROAD, CONTRASTED BY THE STABLE MASS OF A SERVICE CENTRE BEHIND. PLACED AT THE EDGE OF TOWN IT IS A BUILDING WHERE INTERIOR AND EXTERIOR COLLABORATE AROUND THE MEETING BETWEEN CITY AND NATURE, AND BETWEEN FUNCTIONAND SPACE.
- THE SHOWROOM DELIBERATELY DOWNPLAYS QUANTITY, UNLIKE THE MORE COM