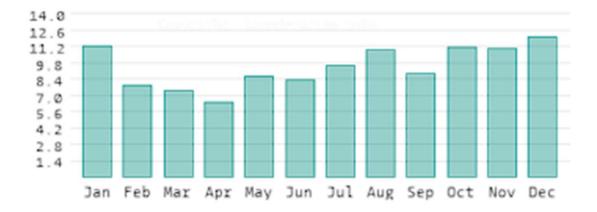

### CLIMATE

DENMARK EXPERIENCES CHANGEABLE WEATHER BECAUSE IT IS LOCATED IN THE TEMPERATE ZONE AT THE MEETING POINT OF DIVERSE AIR MASSES FROM THEATLANTIC, THEARCTIC, AND EASTERN EUROPE. THE WEST COAST FACES THE INHOSPITABLE NORTH SEA, BUT THE TERMINAL SECTION OF THE WARM GULF STREAM (THE NORTH ATLANTIC CURRENT) MODERATES THE CLIMATE. LAKES MAY FREEZE AND SNOW FREQUENTLY FALLS DURING THE COLD WINTERS, YET THE MEAN TEMPERATURE IN FEBRUARY, THE COLDEST MONTH, IS ABOUT 32 °F (0 °C), WHICH IS ROUGHLY 12 °F (7 °C) HIGHER THAN THE WORLDWIDE AVERAGE FOR THAT LATITUDE. SUMMERS ARE MILD, FEATURING EPISODES OF CLOUDY WEATHER INTERRUPTED BY SUNNY DAYS. THE MEAN TEMPERATURE IN JULY WHICH IS THE WARMEST MONTH, IS APPROXIMATELY 60 °F (16 °C).