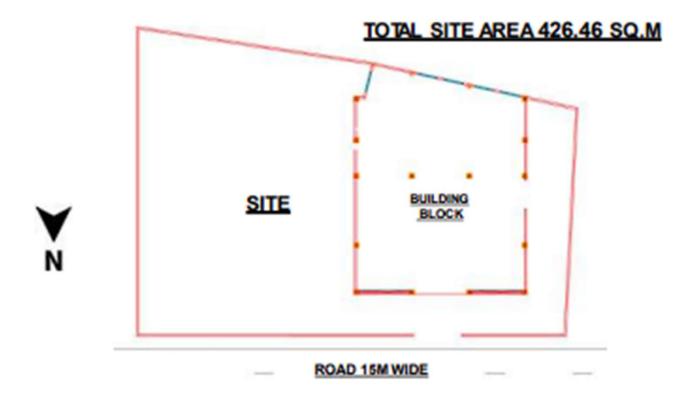

#### SITE LOCATION

PROJECT NAME= CAR SHOWROOM LOCATION = 19B, BETIATA, AWAS VIKAS COLONY LANDMARK= MUNSI PREMCHANDRA PARK INTRODUCTION ABOUT THE SITE

TOTAL AREA 426.46 SQ M

FRONT ROAD 10 M WIDE

REAR ROAD 5M WIDE

### SITE ACCESSIBILITY

THE SITE CAN BE ACCESED FROM ALL TWO SIDES, AS MY SITE IS LOCATED IN THE AWAS VIKAS COLONY WHICH IS IN MAIN AREA OF THE CITY GORAKHPUR.

THE MAIN ROAD INFRONT OF THE SITE IS REAR ROAD. ALSO KNOWN AS SHAHI MARG

OTHER LANDMARS WHICH

CONNECTS SITE TO LOCAL FAMOUS AREA MUNSI PREMCHAND PARK, OPPOSITE OF THE SITE.

AIRPOT12KM MAHA YOGI GORAKHNATH AIRPORT