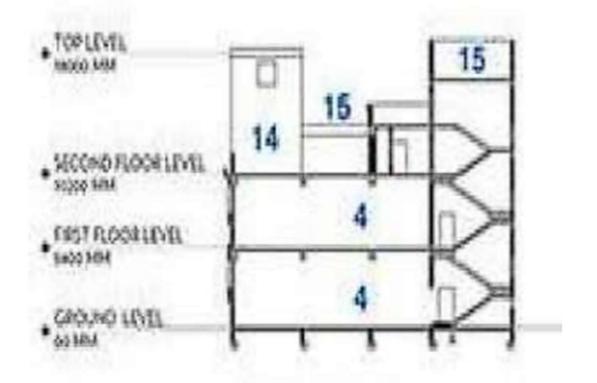

er

ъ

.

- 1. SHOWROOM
- 2. OFFICE
- 3. ENTRANCE
- 4. WORKSHOP AREA
- 5. TOILET
- 6. SPARE PARTS
- 7. CUSTOMER LOUNGE 15. OPEN TERRACE
- 8. CAR WASH

- 9. DISCUSSION AREA
- 10. CONFERANCE ROOM
- 11. BODY SHOP
- **12. CHANGING ROOM**
- 13. CHAIRMANS ROOM
- 14. CANTEEN
- - **16. CAR LIFT WELL**

## FRONT SIDE ELEVATION

SIDE ELEVATION