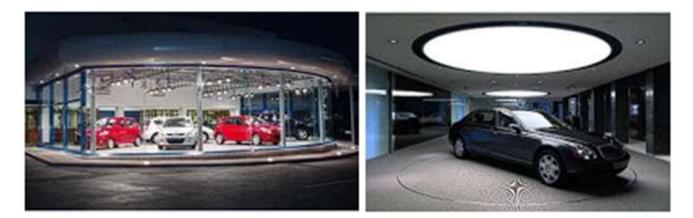

# INTRODUCTION

 STANDING EIGHT-STOREYS HIGH, AUDI SINGAPORE'S NEWLYUNVEILED FLAGSHIP STORE IS THE FIRST EVER HIGH-RISE AUDI TERMINAL, AND AT 1,350 SQUARE METRES PER FLOOR, ISALSO THE LARGESTAUDI SHOWROOM IN SOUTHEAST ASIA. THIS ONE-STOP TERMINAL OFFERS A VARIETY OF SERVICES IN A SINGLE LOCATION, HOUSING SHOWROOMS, WORKSHOPS, OFFICES AND EVEN A CAFÉ AND WAITING LOUNGE FOR VISITORS. AS MANYAS 35 OF AUDI'S LATEST MODELS ARE DISPLAYED

IN THE SHOW ROOMS ON THE 2ND AND 4TH FLOORS.

# SITE DESCRIPTION

- ARCHITECTS : <u>ONG&ONG PTE LTD</u>
- AREA: <u>7642 M<sup>2</sup></u>
- YEAR : <u>2012</u>
- PHOTOGRAPHS : AARON POCOCK
- THE FAÇADE IS CLAD IN ALUMINIUM WITH HEXAGONAL CUT-OUTS FORMING A HONEYCOMB PATTERN, WHILE FULL-HEIGHT GLASS WINDOWS FOR THE LOWER FLOORS MAKE THE BUILDING APPEAR TO FLOAT OFF THE GROUND. LOCATED AT THE JUNCTION OF LENG KEE ROAD AND ALEXANDRA ROAD, THE AUDI TERMINAL ALSO HAD TO CONTEND WITH ITS CLOSE PROXIMITY TO THE MRT TRAIN TRACK. AS THEAUDI TERMINAL'S FOUNDATIONS ARE MERE CENTIMETRES AWAY
   FROM THOSE OF THE TRAIN TRACK COLUMNS, THE COLUMNS WERE MONITORED DURING CONSTRUCTION THROUGH THE USE OF LASERS.