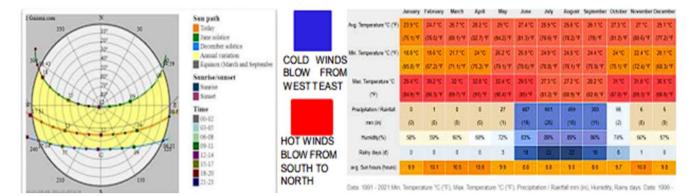

### TEMPREATURE

THE YEAR LASTS FOR 6.1 MONTHS, FROM MAY 7 TO NOVEMBER 11, WITH A SLIDING 31-DAY RAINFALL OF AT LEAST 0.5 INCHES. THE MONTH WITH THE MOST RAIN IN MUMBAI IS JULY, WITHAN AVERAGE RAINFALL OF 23.4 INCHES. THE RAINLESS PERIOD OF THE YEAR LASTS FOR 5.9 MONTHS, FROM NOVEMBER 11 TO MAY 7.

GORAKHPUR IS IN THE MIDDLE AND THE SUMMERS ARE THAT EASY TO DEFINE. THE BEST TIME TO VISIT ARE JANUARY, FEBRUARY, MARCH, OCTOBER, NOVEMBER, DECEMBER. THE MONTH WITH THE HIGHEST RELATIVE HUMIDITY IS JULY (88.99 %). THE MONTH WITH THE LOWEST RELATIVE HUMIDITY IS DECEMBER (57.22 %).

### SITE IMAGES

CLIMATE STUDY SUN PATH DIAGRAM

WIND MOVENMENT DIAGRAM