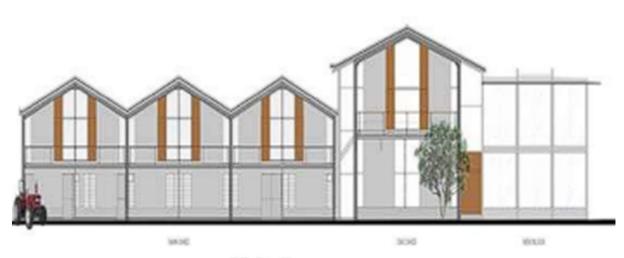

R BEING** ROBUST, RUGGED, MASCULINE, AND DEPENDABLE, IN THE RECENT FEW YEARS, STYLISH.



 THE CLIMATE OF UTTAR PRADESH IS TROPICAL MONSOONS AS IT RECEIVES A HEAVY RAINFALL DURING THE MONSOON SEASON WITH THE SUMMERS BEING HOT AND WINTERS BEING CHILLY. THERE ARE FOUR METEOROLOGICAL SUBDIVISIONS, VIZ. KONKAN, MADHYA UTTRANCHAL, PURVANCHAL IN THE STATE





### SITE DISCRIPTION.

LOCATION : LUCKNOW UTTARPRADESH ARCHITECTS : COLOSUS ARCHITECTS

AREA: 25000 FT<sup>2</sup>

YEAR : 2017

PHOTOGRAPHS : AWEZ LARI LOCAION :

C-1/19 TO C-1/22 Transport Nagar, Amar Shaheed Path, Phase 2, Lucknow, Uttar Pradesh 226012 COUNTRY : INDIA LATITUDE AND LONGITUDE

# <u>19.0760° N, 72.8777° е</u>



WOODEN PANELLING WITH CONTEMPORARY WHITE TILES



### FRONT ELEVATION







FRONT ELEVATION



BACK ELEVATION







# INTRODUCTION

 STANDING EIGHT-STOREYS HIGH, AUDI SINGAPORE'S NEWLYUNVEILED FLAGSHIP STORE IS THE FIRST EVER HIGH-RISE AUDI TERMINAL, AND AT 1,350 SQUARE METRES PER FLOOR, ISALSO THE LARGESTAUDI SHOWROOM IN SOUTHEAST ASIA. THIS ONE-STOP TERMINAL OFFERS A VARIETY OF SERVICES IN A SINGLE LOCATION, HOUSING SHOWROOMS, WORKSHOPS, OFFICES AND EVEN A CAFÉ AND WAITING LOUNGE FOR VISITORS. AS MANYAS 35 OF AUDI'S LATEST MODELS ARE DISPLAYED

IN THE SHOW ROOMS ON THE 2ND AND 4TH FLOORS.

# SITE DESCRIPTION

- ARCHITECTS : <u>ONG&ONG PTE LTD</u>
- AREA: <u>7642 M<sup>2</sup></u>
- YEAR : <u>2012</u>
- PHOTOGRAPHS : AARON POCOCK
- THE FAÇADE IS CLAD IN ALUMINIUM WITH HEXAGONAL CUT-OUTS FORMING A HONEYCOMB PATTERN, WHILE FULL-HEIGHT GLASS WINDOWS FOR THE LOWER FLOORS MAKE THE BUILDING APPEAR TO F