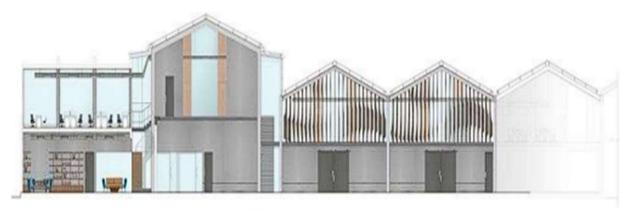

AVE GIVEN THE **BRAND A REPUTATION FOR BEING** ROBUST, RUGGED, MASCULINE, AND DEPENDABLE, IN THE RECENT FEW YEARS, STYLISH.



 THE CLIMATE OF UTTAR PRADESH IS TROPICAL MONSOONS AS IT RECEIVES A HEAVY RAINFALL DURING THE MONSOON SEASON WITH THE SUMMERS BEING HOT AND WINTERS BEING CHILLY. THERE ARE FOUR METEOROLOGICAL SUBDIVISIONS, VIZ. KONKAN, MADHYA UTTRANCHAL, PURVANCHAL IN THE STATE





### SITE DISCRIPTION.

LOCATION : LUCKNOW UTTARPRADESH ARCHITECTS : COLOSUS ARCHITECTS

AREA: 25000 FT<sup>2</sup>

YEAR : 2017

PHOTOGRAPHS : AWEZ LARI LOCAION :

C-1/19 TO C-1/22 Transport Nagar, Amar Shaheed Path, Phase 2, Lucknow, Uttar Pradesh 226012 COUNTRY : INDIA LATITUDE AND LONGITUDE

# <u>19.0760° N, 72.8777° е</u>



WOODEN PANELLING WITH CONTEMPORARY WHITE TILES



### FRONT ELEVATION







FRONT ELEVATION



BACK ELEVATION







# INTRODUCTION

 STANDING EIGHT-STOREYS HIGH, AUDI SINGAPORE'S NEWLYUNVEILED FLAGSHIP STORE IS THE FIRST EVER HIGH-RISE AUDI TERMINAL, AND AT 1,350 SQUARE METRES PER FLOOR, ISALSO THE LARGESTAUDI SHOWROOM IN SOUTHEAST ASIA. THIS ONE-STOP TERMINAL OFFERS A VARIETY OF SERVICES IN A SINGLE LOCATION, HOUSING SHOWROOMS, WORKSHOPS, OFFICES AND EVEN A CAFÉ AND WAITING LOUNGE FOR VISITORS. AS MANYAS 35 OF AUDI'S LATEST MODELS ARE DISPLAYED

IN THE SHOW ROOMS ON THE 2ND AND 4TH FLOORS.

# SITE DESCRIPTION

- ARCHITECTS : <u>ONG&ONG PTE LTD</u>
- AREA: <u>7642 M<sup>2</sup></u>
- YEAR : <u>2012</u>
- PHOTOGRAPHS : AARON POCOCK
- THE FAÇADE IS CLAD IN ALUMINIUM WITH HEXAGONAL CUT-OUTS FORMING A HONEYCOMB PATTERN, WHILE FULL-HEIGHT GLASS WINDOWS FOR THE LOWER