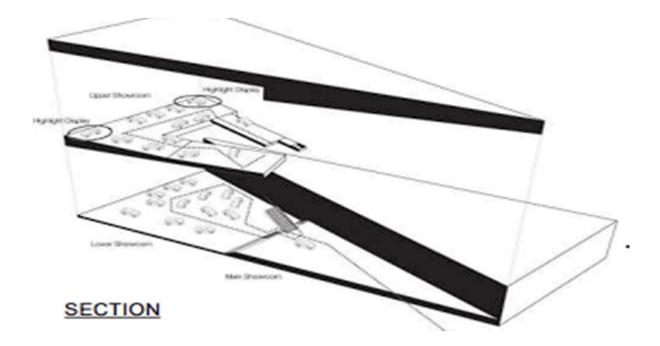

### INTRODUCTION

- THEAUTOMOTIVE SHOWROOM IS SITUATED BY THE MAIN GATEWAY TO THE CITY HERNING IN JUTLAND, DENMARK. THE MUNICIPALITY OF HERNING AND THE CLIENT BOTH WISHED FOR A SHOWROOM DIVERGING FROM THE STEREOTYPICALAND ONE THAT SIMULTANEOUSLY WOULD STAND OUTAS AN ARCHITECTURAL ICON. THE SOLUTION BECAME A RHOMBIC VOLUME DIVIDED INTO TWO HALVES BYA DIAGONAL CUT, CREATING A DYNAMIC AND LUCID SHOWROOM FACING THE MAIN ROAD, CONTRASTED BY THE STABLE MASS OF A SERVICE CENTRE BEHIND. PLACED AT THE EDGE OF TOWN IT IS A BUILDING WHERE INTERIOR AND EXTERIOR COLLABORATE AROUND THE MEETING BETWEEN CITY AND NATURE, AND BETWEEN FUNCTIONAND SPACE.
- THE SHOWROOM DELIBERATELY DOWNPLAYS QUANTITY, UNLIKE THE MORE COMMON "AQUARIUMS" FLOODED WITH CARS, IN FAVOUR OF CAREFULLY CHOSEN VIEWS OF SELECTED AUTOMOBILES. IT IS A SHOWROOM THAT STIRS THE CURIOSITY OF ITS VISITORSAS WELL AS THOSE DRIVING BY THIS NEW PORTAL TO THE CITY OF HERNING.