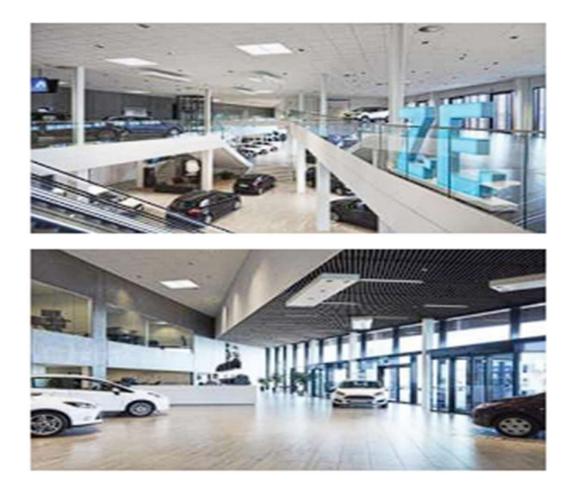

### INTRODUCTION

- THEAUTOMOTIVE SHOWROOM IS SITUATED BY THE MAIN GATEWAY TO THE CITY HERNING IN JUTLAND, DENMARK. THE MUNICIPALITY OF HERNING AND THE CLIENT BOTH WISHED FOR A SHOWROOM DIVERGING FROM THE STEREOTYPICALAND ONE THAT SIMULTANEOUSLY WOULD STAND OUTAS AN ARCHITECTURAL ICON. THE SOLUTION BECAME A RHOMBIC VOLUME DIVIDED INTO TWO HALVES BYA DIAGONAL CUT, CREATING A DYNAMIC AND LUCID SHOWROOM FACING THE MAIN ROAD, CONTRASTED BY THE STABLE MASS OF A SERVICE CENTRE BEHIND. PLACED AT THE EDGE OF TOWN IT IS A BUILDING WHERE INTERIOR AND EXTERIOR COLLABORATE AROUND THE MEETING BETWEEN CITY AND NATURE, AND BETWEEN FUNCTIONAND SPACE.
- THE SHOWROOM DELIBERATELY DOWNPLAYS QUANTITY, UNLIKE THE MORE COMMON "AQUARIUMS" FLOODED WITH CARS, IN FAVOUR OF CAREFULLY CHOSEN VIEWS OF SELECTED AUTOMOBILES. IT IS A SHOWROOM THAT STIRS THE CURIOSITY OF ITS VISITORSAS WELL AS THOSE DRIVING BY THIS NEW PORTAL TO THE CITY OF HERNING.