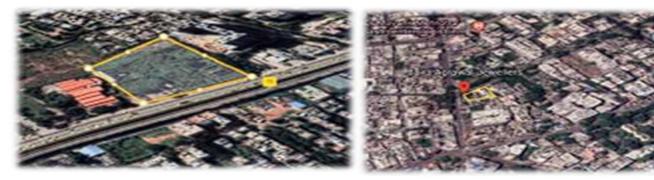

#### SITE LOCATION

PROJECT NAME= CAR SHOWROOM LOCATION = 19B, BETIATA, AWAS VIKAS COLONY LANDMARK= MUNSI PREMCHANDRA PARK INTRODUCTION ABOUT THE SITE

TOTAL AREA 426.46 SQ M

FRONT ROAD 10 M WIDE

REAR ROAD 5M WIDE

THE SITE IS PROPOSED IN GORAKHPUR CAR SHOWROOM

MIN CROSS

BHARAT PETROLLEUM FUEL 1.3 KM – 5 MIN

NEAREST FIRE STATION FIRE STATION CMILLINES 6.7 KM - 14 MIN