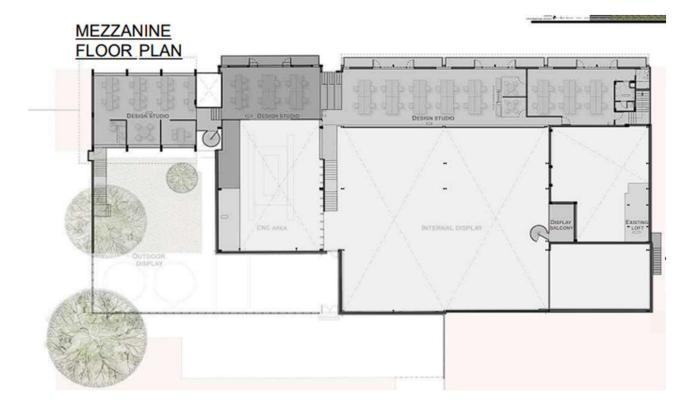

### AUTHENTICATE DATA PROPOSED GROUND FLOOR PLAN

NEAREST RAILWAY STATION 4 KM GORAKHPUR JN

NEAREST BUS STATION 5 KM KAWUA BAGH BUS STATION