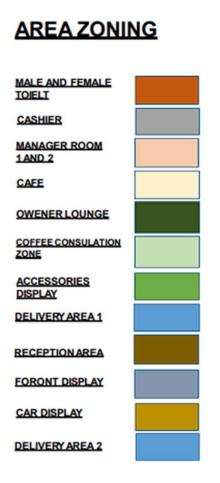

RN EUROPE. THE WEST COAST FACES THE INHOSPITABLE NORTH SEA, BUT THE TERMINAL SECTION OF THE WARM GULF STREAM (THE NORTH ATLANTIC CURRENT) MODERATES THE CLIMATE. LAKES MAY FREEZE AND SNOW FREQUENTLY FALLS DURING THE COLD WINTERS, YET THE MEAN TEMPERATURE IN FEBRUARY, THE COLDEST MONTH, IS ABOUT 32 °F (0 °C), WHICH IS ROUGHLY 12 °F (7 °C) HIGHER THAN THE WORLDWIDE AVERAGE FOR THAT LATITUDE. SUMMERS ARE MILD, FEATURING EPISODES OF CLOUDY WEATHER INTERRUPTED BY SUNNY DAYS. THE MEAN TEMPERATURE IN JULY WHICH IS THE WARMEST MONTH, IS APPROXIMATELY 60 °F (16 °C).

## SITE DESCRIPTION

ARCHITECTS : <u>KRADS</u> AREA: <u>4000</u> M<sup>2</sup> YEAR : <u>2013</u> PHOTOGRAPHS :<u>TINASTEPHANSEN - STUDIO 55</u>

### INTERIORS AND MATERIALS









Start Tee





bestr

SIDE SECTION



FRONT SECTION







# **CAR SHOWROOM**

**CONCEPT** 

### RUSTIC STYLE

 RUSTIC INTERIOR DESIGN REPRESENTSANATURAL, ROUGH, AGED, AND CASUAL DESIGN STYLE. THE CATEGORY IS BROAD AND INCORPORATES A RANGE OF VARIATIONS ON THE STYLE, INCLUDING TUSCAN, COASTAL, COTTAGE AND MODERN RUSTIC. REGARDLESS OF THE VARIATION, RUSTIC STYLE HIGHLIGHTS RUGGED, NATURAL BEAUTY.

#### WHAT IS RUSTIC INTERIOR DESIGN STYLE?

IMAGE RESULT FOR RUSTIC INTERIOR DESIGN STYLE RUSTIC INTERIOR DESIGN REPRESENTS A NATURAL, ROUGH, AGED, AND CASUAL DESIGN STYLE. THE CATEGORY IS BROAD AND INCORPORATES A RANGE OF VARIATIONS ON THE STYLE, INCLUDING TUSCAN, COASTAL, COTTAGE AND MODERN RUSTIC. REGARDLESS OF THE VARIATION, RUSTIC STYLE HIGHLIGHTS RUGGED, NATURAL BEAUTY.

#### WHAT IS MODERN RUSTIC STYLE?

WHAT IS MODERN RUSTIC? THE KEY TO AMOD