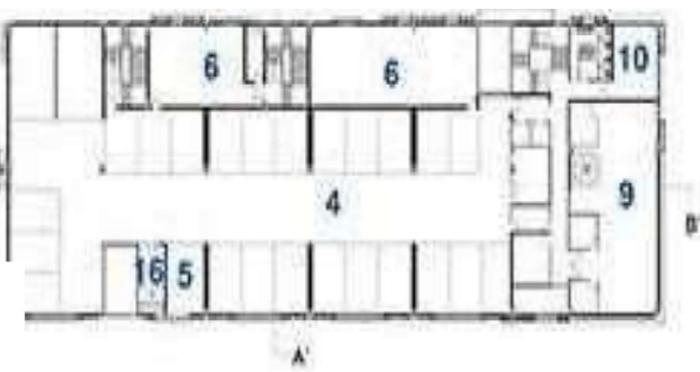

er

ъ

.

- 1. SHOWROOM
- 2. OFFICE
- 3. ENTRANCE
- 4. WORKSHOP AREA
- 5. TOILET
- 6. SPARE PARTS
- 7. CUSTOMER LOUNGE 15. OPEN TERRACE
- 8. CAR WASH

- 9. DISCUSSION AREA
- 10. CONFERANCE ROOM
- 11. BODY SHOP
- **12. CHANGING ROOM**
- 13. CHAIRMANS ROOM
- 14. CANTEEN
- - **16. CAR LIFT WELL**