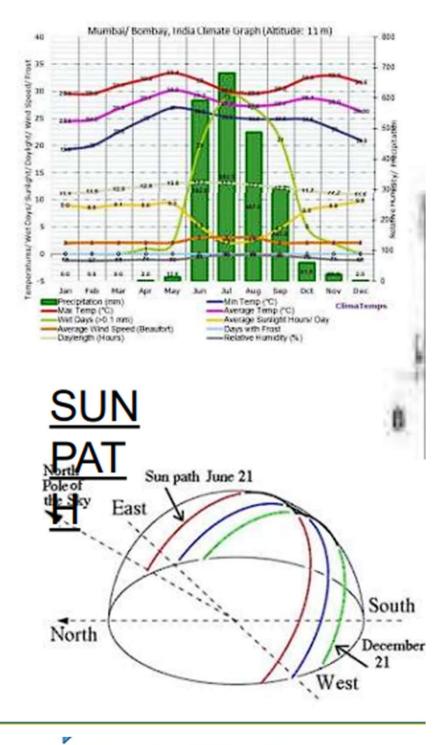

#### SUN HOUR GRAPH

### TEMPREATURE

THE YEAR LASTS FOR 6.1 MONTHS, FROM MAY 7 TO NOVEMBER 11, WITH A SLIDING 31-DAY RAINFALL OF AT LEAST 0.5 INCHES. THE MONTH WITH THE MOST RAIN IN MUMBAI IS JULY, WITHAN AVERAGE RAINFALL OF 23.4 INCHES. THE RAINLESS PERIOD OF THE YEAR LASTS FOR 5.9 MONTHS, FROM NOVEMBER 11 TO MAY 7.

GORAKHPUR IS IN THE MIDDLE AND THE SUMMERS ARE THAT EASY TO DEFINE. THE BEST TIME TO VISIT ARE JANUARY, FEBRUARY, MARCH, OCTOBER, NOVEMBER, DECEMBER. THE MONTH WITH THE HIGHEST RELATIVE HUMIDITY IS JULY (88.99 %). THE MONTH WITH THE LOWEST RELATIVE HUMIDITY IS DECEMBER (57.22 %).

#### WIND SPEED GRAPH

THE WESTFOR 6.5 MONTHS, FROM

MARCH 1 TO DECEMBER 3, DURING WHICH TIME THE COMFORT LEVEL IS MUGGY, OPPRESSIVE, OR MISERABLE ATLEAST 34% OF THE TIME. THE MOST MUGGY DAYSIN GORAKHPUR IS JULY, WITH 31.0

DAYSTHAT ARE MUGGY OR WORSE. FEWEST MUGGY DAYSIN MUMBAI IS JANUARY, WITH 3.9 DAYS THAT ARE MUGGY OR WORSE

MARCH 22 TO OCTOBER 5, WITHA ARE MUGGYOR WORSE PEAK PERCENTAGE OF 96% ON AUGUST 5. THE NORTH FOR 2.3 WEEKS, FROM OCTOBER 5 TO OCTOBER 21 AND FOR 3.2 MONTHS, FROM DECEMBER 17 TO MARCH 22, WITH A PEAK PERCENTAGE OF 40% ON OCTOBER 14. THE FROM THE EAST FOR 1.9 MONTHS, FROM OCTOBER 21 TO DECEMBER 17, WITH A PEAK PERCENTAGE OF 50% ON NOVEMBER 7.

### SITE IMAGES

CLIMATE STUDY SUN PATH DIAGRAM

WIND MOVENMENT DIAGRAM