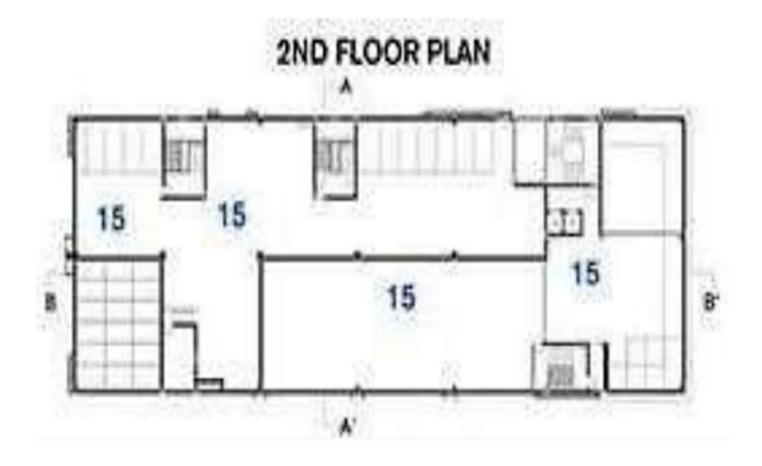

er

ъ

.

- 1. SHOWROOM
- 2. OFFICE
- 3. ENTRANCE
- 4. WORKSHOP AREA
- 5. TOILET
- 6. SPARE PARTS
- 7. CUSTOMER LOUNGE 15. OPEN TERRACE
- 8. CAR WASH

- 9. DISCUSSION AREA
- 10. CONFERANCE ROOM
- 11. BODY SHOP
- **12. CHANGING ROOM**
- 13. CHAIRMANS ROOM
- 14. CANTEEN
- - **16. CAR LIFT WELL**