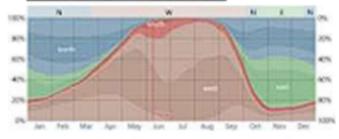

#### WIND SPEED GRAPH

THE WESTFOR 6.5 MONTHS, FROM

MARCH 1 TO DECEMBER 3, DURING WHICH TIME THE COMFORT LEVEL IS MUGGY, OPPRESSIVE, OR MISERABLE ATLEAST 34% OF THE TIME. THE MOST MUGGY DAYSIN GORAKHPUR IS JULY, WITH 31.0

DAYSTHAT ARE MUGGY OR WORSE. FEWEST MUGGY DAYSIN MUMBAI IS JANUARY, WITH 3.9 DAYS THAT ARE MUGGY OR WORSE

MARCH 22 TO OCTOBER 5, WITHA ARE MUGGYOR WORSE PEAK PERCENTAGE OF 96% ON AUGUST 5. THE NORTH FOR 2.3 WEEKS, FROM OCTOBER 5 TO OCTOBER 21 AND FOR 3.2 MONTHS, FROM DECEMBER 17 TO MARCH 22, WITH A PEAK PERCENTAGE OF 40% ON OCTOBER 14. THE FROM THE EAST FOR 1.9 MONTHS, FROM OCTOBER 21 TO DECEMBER 17, WITH A PEAK PERCENTAGE OF 50% ON NOVEMBER 7.