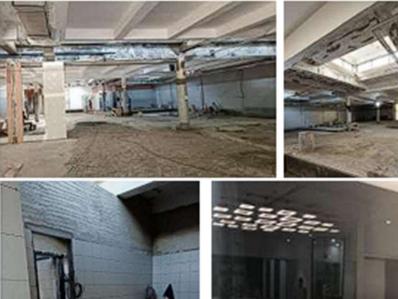

S TEAM SEE THE LOT WITHOUT
- OBSTRUCTION? DO MY CUSTOMERS HAVE CLEAR
- ROUTES TO THE SERVICEAREA/WORKSHOP?
- WHERE IS THE GUEST BATHROOM LOCATED?
- HOW LARGE DOES THE SHOW ROOM NEED TO
- BE TO ACCOMMODATE THE NUMBER OF CARS
- WEWANTTO DISPLAY?



### SITE ACCESSIBILITY



THE SITE CAN BE ACCESED FROM ALL TWO SIDES, AS MY SITE IS LOCATED IN THE AWAS VIKAS COLONY WHICH IS IN MAIN AREA OF THE CITY GORAKHPUR.

THE MAIN ROAD INFRONT OF THE SITE IS REAR ROAD. ALSO KNOWN AS SHAHI MARG

OTHER LANDMARS WHICH

CONNECTS SITE TO LOCAL FAMOUS AREA MUNSI PREMCHAND PARK, OPPOSITE OF THE SITE.



AIRPOT12KM MAHA YOGI GORAKHNATH AIRPORT



### AUTHENTICATE DATA PROPOSED GROUND FLOOR PLAN





NEAREST RAILWAY STATION 4 KM GORAKHPUR JN



NEAREST BUS STATION 5 KM KAWUA BAGH BUS STATION

### SITE IMAGES











CLIMATE STUDY SUN PATH DIAGRAM



WIND MOVENMENT DIAGRAM