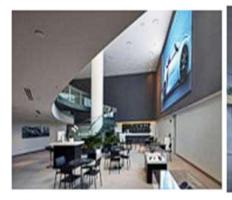

# INTRODUCTION

 STANDING EIGHT-STOREYS HIGH, AUDI SINGAPORE'S NEWLYUNVEILED FLAGSHIP STORE IS THE FIRST EVER HIGH-RISE AUDI TERMINAL, AND AT 1,350 SQUARE METRES PER FLOOR, ISALSO THE LARGESTAUDI SHOWROOM IN SOUTHEAST ASIA. THIS ONE-STOP TERMINAL OFFERS A VARIETY OF SERVICES IN A SINGLE LOCATION, HOUSING SHOWROOMS, WORKSHOPS, OFFICES AND EVEN A CAFÉ AND WAITING LOUNGE FOR VISITORS. AS MANYAS 35 OF AUDI'S LATEST MODELS ARE DISPLAYED

IN THE SHOW ROOMS ON THE 2ND AND 4TH FLOORS.

# SITE DESCRIPTION

- ARCHITECTS : <u>ONG&ONG PTE LTD</u>
- AREA: <u>7642 M<sup>2</sup></u>
- YEAR : <u>2012</u>
- PHOTOGRAPHS : AARON POCOCK
- THE FAÇADE IS CLAD IN ALUMINIUM WITH HEXAGONAL CUT-OUTS FORMING A HONEYCOMB PATTERN, WHILE FULL-HEIGHT GLASS WINDOWS FOR THE LOWER FLOORS MAKE THE BUILDING APPEAR TO FLOAT OFF THE GROUND. LOCATED AT THE JUNCTION OF LENG KEE ROAD AND ALEXANDRA ROAD, THE AUDI TERMINAL ALSO HAD TO CONTEND WITH ITS CLOSE PROXIMITY TO THE MRT TRAIN TRACK. AS THEAUDI TERMINAL'S FOUNDATIONS ARE MERE CENTIMETRES AWAY
   FROM THOSE OF THE TRAIN TRACK COLUMNS, THE COLUMNS WERE MONITORED DURING CONSTRUCTION THROUGH THE USE OF LASERS.