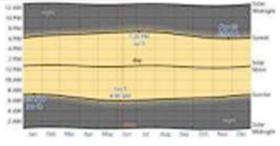

#### SUN HOUR GRAPH

### TEMPREATURE

THE YEAR LASTS FOR 6.1 MONTHS, FROM MAY 7 TO NOVEMBER 11, WITH A SLIDING 31-DAY RAINFALL OF AT LEAST 0.5 INCHES. THE MONTH WITH THE MOST RAIN IN MUMBAI IS JULY, WITHAN AVERAGE RAINFALL OF 23.4 INCHES. THE RAINLESS PERIOD OF THE YEAR LASTS FOR 5.9 MONTHS, FROM NOVEMBER 11 TO MAY 7.

GORAKHPUR IS IN THE MIDDLE AND THE SUMMERS ARE THAT EASY TO DEFINE. THE BEST TIME TO VISIT ARE JANUARY, FEBRUARY, MARCH, OCTOBER, NOVEMBER, DECEMBER. THE MONTH WITH THE HIGHEST RELATIVE HUMIDITY IS JULY (88.99 %). THE MONTH WITH THE LOWEST RELATIVE HUMIDITY IS DECEMBER (57.22 %).