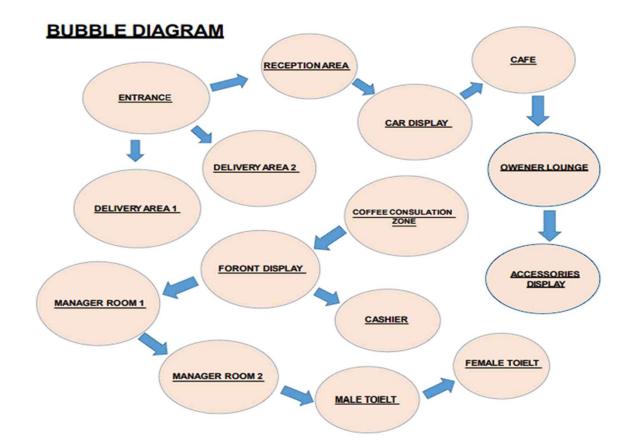

UROPE. THE WEST COAST FACES THE INHOSPITABLE NORTH SEA, BUT THE TERMINAL SECTION OF THE WARM GULF STREAM (THE NORTH ATLANTIC CURRENT) MODERATES THE CLIMATE. LAKES MAY FREEZE AND SNOW FREQUENTLY FALLS DURING THE COLD WINTERS, YET THE MEAN TEMPERATURE IN FEBRUARY, THE COLDEST MONTH, IS ABOUT 32 °F (0 °C), WHICH IS ROUGHLY 12 °F (7 °C) HIGHER THAN THE WORLDWIDE AVERAGE FOR THAT LATITUDE. SUMMERS ARE MILD, FEATURING EPISODES OF CLOUDY WEATHER INTERRUPTED BY SUNNY DAYS. THE MEAN TEMPERATURE IN JULY WHICH IS THE WARMEST MONTH, IS APPROXIMATELY 60 °F (16 °C).

## SITE DESCRIPTION

ARCHITECTS : <u>KRADS</u> AREA: <u>4000</u> M<sup>2</sup> YEAR : <u>2013</u> PHOTOGRAPHS :<u>TINASTEPHANSEN - STUDIO 55</u>

### INTERIORS AND MATERIALS









Start Tee





bestr

SIDE SECTION



FRONT SECTION







# **CAR SHOWROOM**

**CONCEPT** 

### RUSTIC STYLE

 RUSTIC INTERIOR DESIGN REPRESENTSANATURAL, ROUGH, AGED, AND CASUAL DESIGN STYLE. THE CATEGORY IS BROAD AND INCORPORATES A RANGE OF VARIATIONS ON THE STYLE, INCLUDING TUSCAN, COASTAL, COTTAGE AND MODERN RUSTIC. REGARDLESS OF THE VARIATION, RUSTIC STYLE HIGHLIGHTS RUGGED, NATURAL BEAUTY.

#### WHAT IS RUSTIC INTERIOR DESIGN STYLE?

IMAGE RESULT FOR RUSTIC INTERIOR DESIGN STYLE RUSTIC INTERIOR DESIGN REPRESENTS A NATURAL, ROUGH, AGED, AND CASUAL DESIGN STYLE. THE CATEGORY IS BROAD AND INCORPORATES A RANGE OF VARIATIONS ON THE STYLE, INCLUDING TUSCAN, COASTAL, COTTAGE AND MODERN RUSTIC. REGARDLESS OF THE VARIATION, RUSTIC STYLE HIGHLIGHTS RUGGED, NATURAL BEAUTY.

#### WHAT IS MODERN RUSTIC STYLE?

WHAT IS MODERN RUSTIC? THE KEY TO AMODERN