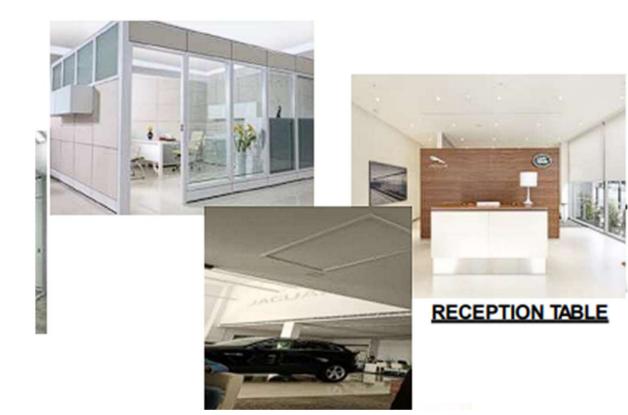

LORS CAN BE FOUND READILY IN NATURE. FROM THE DARK GREEN OF THE LEAVES. THE WARM ORANGE OF THE SUNSET TO THE EARTHY BROWN OF THE MUD.



WOODEN RECEPTION TABLE

### WHAT MATERIALS ARE TIRES MADE OF?

TIRES CAN INCLUDE NATURAL RUBBER. SYNTHETIC RUBBER, STEEL, NYLON, SILICA (DERIVED FROM SAND), POLYESTER, CARBON BLACK, PETROLEUM, ETC. SEE PHOTOS OF TIRE MATERIALS HERE.

### HOW ARE TIRES RECYCLED?

STEEL WIRES, WHICH GIVE RESILIENCE AND STRENGTH TO TIRES, GET REMOVED AND RECYCLED. YOU CAN THEN TAKE THESE STEEL WIRES TO ROLL MILLS TO BE USED IN MANUFACTURING NEW WHEELS, THE LEFTOVER RUBBER IS THEN USED AS FIELD TURES. ON PLAYGROUNDS - CALLED RUBBER MULCH

#### LIGHT MADE OF OLD TYRES





# MATERIAL MOOD BOARD FLOORING TYPES







**GLASS PARTITION** 



TILES FLOORING





VITRIFIED TILES







# INITIAL INFORMATION GATHERING

- DEALERS KNOW THAT JUST AS IMPORTANT AS HOW THE DEALERSHIP LOOKS, ISHOW THE DEALERSHIP WORKS. ASK YOU RSELF:
- HOW DO MY CUSTOMERS AND STAFF USE MY DEALERSHIP FOR DAY-TO-DAYACTIVITIES?
- CAN MY SALES TEAM SEE THE LOT WITHOUT
- OBSTRUCTION? DO MY CUSTOMERS HAVE CLEAR
- ROUTES TO THE SERVICEAREA/WORKSHOP?
- WHERE IS THE GUEST BATHROOM LOCATED?
- HOW LARGE DOES THE SHOW ROOM NEED TO
- BE TO ACCOMMODATE THE NUMBER OF CARS
- WEWANTTO DISPLAY?



### SITE ACCESSIBILITY



THE SITE CAN BE ACCESED FROM ALL TWO SIDES, AS MY SITE IS LOCATED IN THE AWAS VIKAS COLONY WHICH IS IN MAIN AREA OF THE CITY GORAKHPUR.

THE MAIN ROAD INFRONT OF THE SITE IS REAR ROAD. ALSO KNOWN AS SHAHI MARG

OTHER LANDMARS WHICH

CONNECTS SITE TO LOCAL FAMOUS AREA MUNSI PREMCHAND PARK,