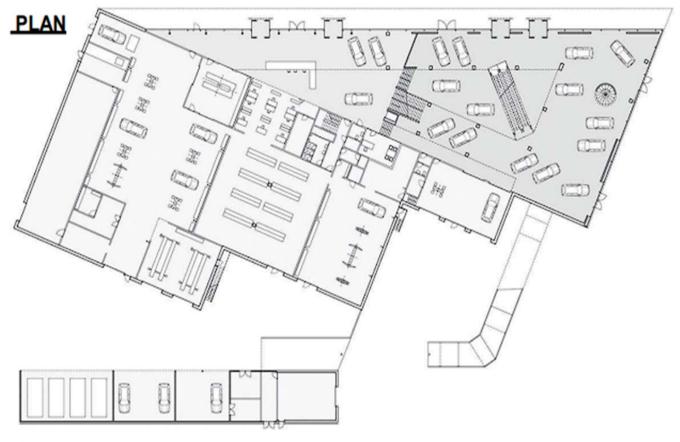

er

ъ

.

- 1. SHOWROOM
- 2. OFFICE
- 3. ENTRANCE
- 4. WORKSHOP AREA
- 5. TOILET
- 6. SPARE PARTS
- 7. CUSTOMER LOUNGE 15. OPEN TERRACE
- 8. CAR WASH

- 9. DISCUSSION AREA
- 10. CONFERANCE ROOM
- 11. BODY SHOP
- **12. CHANGING ROOM**
- 13. CHAIRMANS ROOM
- 14. CANTEEN
- - **16. CAR LIFT WELL**

## FRONT SIDE ELEVATION

SIDE ELEVATION