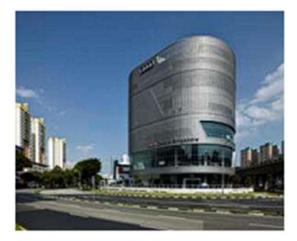

# INTRODUCTION

 STANDING EIGHT-STOREYS HIGH, AUDI SINGAPORE'S NEWLYUNVEILED FLAGSHIP STORE IS THE FIRST EVER HIGH-RISE AUDI TERMINAL, AND AT 1,350 SQUARE METRES PER FLOOR, ISALSO THE LARGESTAUDI SHOWROOM IN SOUTHEAST ASIA. THIS ONE-STOP TERMINAL OFFERS A VARIETY OF SERVICES IN A SINGLE LOCATION, HOUSING SHOWROOMS, WORKSHOPS, OFFICES AND EVEN A CAFÉ AND WAITING LOUNGE FOR VISITORS. AS MANYAS 35 OF AUDI'S LATEST MODELS ARE DISPLAYED

# SITE DESCRIPTION

- ARCHITECTS : <u>ONG&ONG PTE LTD</u>
- AREA: <u>7642 M<sup>2</sup></u>
- YEAR : <u>2012</u>
- PHOTOGRAPHS : AARON POCOCK
- THE FAÇADE IS CLAD IN ALUMINIUM WITH HEXAGONAL CUT-OUTS FORMING A HONEYCOMB PATTERN, WHILE FULL-HEIGHT GLASS WINDOWS FOR THE LOWER FLOORS MAKE THE BUILDING APPEAR TO FLOAT OFF THE GROUND. LOCATED AT THE JUNCTION OF LENG KEE ROAD AND ALEXANDRA ROAD, THE AUDI TERMINAL ALSO HAD TO CONTEND WITH ITS CLOSE PROXIMITY TO THE MRT TRAIN TRACK. AS THEAUDI TERMINAL'S FOUNDATIONS ARE MERE CENTIMETRES AWAY
   FROM THOSE OF THE TRAIN TRACK COLUMNS, THE COLUMNS WERE MONITORED DURING CONSTRUCTION THROUGH THE USE OF LASERS.