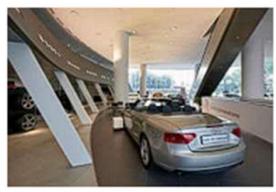

# INTRODUCTION

 STANDING EIGHT-STOREYS HIGH, AUDI SINGAPORE'S NEWLYUNVEILED FLAGSHIP STORE IS THE FIRST EVER HIGH-RISE AUDI TERMINAL, AND AT 1,350 SQUARE METRES PER FLOOR, ISALSO THE LARGESTAUDI SHOWROOM IN SOUTHEAST ASIA. THIS ONE-STOP TERMINAL OFFERS A VARIETY OF SERVICES IN A SINGLE LOCATION, HOUSING SHOWROOMS, WORKSHOPS, OFFICES AND EVEN A CAFÉ AND WAITING LOUNGE FOR VISITORS. AS MANYAS 35 OF AUDI'S LATEST MODELS ARE DISPLAYED

IN THE SHOW ROOMS ON THE 2ND AND 4TH FLOORS.