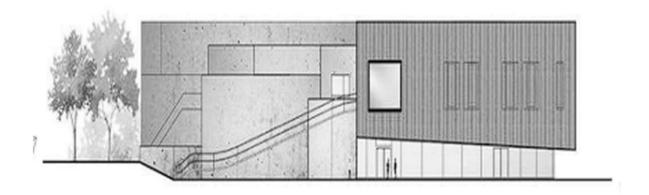

### INTRODUCTION

- THEAUTOMOTIVE SHOWROOM IS SITUATED BY THE MAIN GATEWAY TO THE CITY HERNING IN JUTLAND, DENMARK. THE MUNICIPALITY OF HERNING AND THE CLIENT BOTH WISHED FOR A SHOWROOM DIVERGING FROM THE STEREOTYPICALAND ONE THAT SIMULTANEOUSLY WOULD STAND OUTAS AN ARCHITECTURAL ICON. THE SOLUTION BECAME A RHOMBIC VOLUME DIVIDED INTO TWO HALVES BYA DIAGONAL CUT, CREATING A DYNAMIC AND LUCID SHOWROOM FACING THE MAIN ROAD, CONTRASTED BY THE STABLE MASS OF A SERVICE CENTRE BEHIND. PLACED AT THE EDGE OF TOWN IT IS A BUILDING WHERE INTERIOR AND EXTERIOR COLLABORATE AROUND THE MEETING BETWEEN CITY AND NATURE, AND BETWEEN FUNCTIONAND SPACE.
- THE SHOWROOM DELIBERATELY DOWNPLAYS QUANTITY, UNLIKE THE MORE COMMON "AQUARIUMS" FLOODED WITH CARS, IN FAVOUR OF CAREFULLY CHOSEN VIEWS OF SELECTED AUTOMOBILES. IT IS A SHOWROOM THAT STIRS THE CURIOSITY OF ITS VISITORSAS WELL AS THOSE DRIVING BY THIS NEW PORTAL TO THE CITY OF HERNING.

### INTERIORS AND MATERIALS

Start Tee

bestr

SIDE SECTION

FRONT SECTION