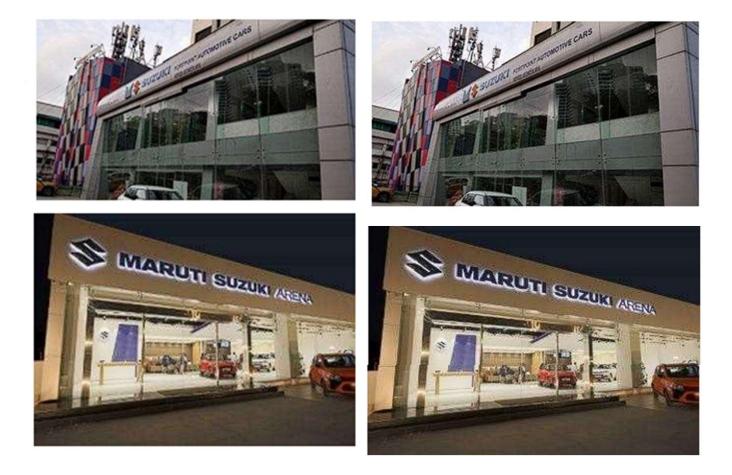

## INTRODUCTION

- LOCATION KURAGHAT, GORAKHPUR UTTAR PRADESH.
- THIS IS A CORPORATE SHOW ROOM & OFFICE AND THE WORKSHOP IS A CITY OF THE ART MIXED-USE BUILDING WITH AN INDUSTRIAL FACILITY WITH ALL MODERN AMENITIES AS WELL AS CORPORATE FACILITIES FOR MARUTI UDYOG LTD. THE WORKSHOP PLANNING IS DEVELOPED WITH STANDARDS SET BY MARUTI INDIA PVT LTD. THIS IS A CORPORATE SHOW ROOM & OFFICE AND THE WORKSHOP IS A STATE OF THE ART MIXED- USE BUILDING WITH AN INDUSTRIAL FACILITY WITH ALL MODERN AMENITIES AS WELL AS CORPORATE FACILITIES FOR MARUTI RKBK LTD. THE WORKSHOP PLANNING IS DEVELOPED WITH STANDARDS SET BY MARUTI INDIA PVT LTD.

# SITE DISCRIPTION

- **TYPOLOGY: ARCHITECTURE, INDUSTRIAL**
- LOCATION : KURAGHAT GORAKHPUR
- AREA: 65,000 SQ FT
- STATUS : BUILT
- STRUCTURAL CONSULTANT : APOORVE
- ASSOCIATES
- CLIENT : RKBK PVT LTD