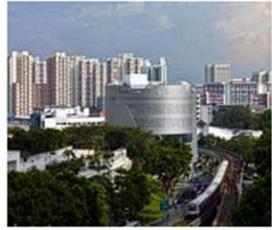

# INTRODUCTION

 STANDING EIGHT-STOREYS HIGH, AUDI SINGAPORE'S NEWLYUNVEILED FLAGSHIP STORE IS THE FIRST EVER HIGH-RISE AUDI TERMINAL, AND AT 1,350 SQUARE METRES PER FLOOR, ISALSO THE LARGESTAUDI SHOWROOM IN SOUTHEAST ASIA. THIS ONE-STOP TERMINAL OFFERS A VARIETY OF SERVICES IN A SINGLE LOCATION, HOUSING SHOWROOMS, WORKSHOPS, OFFICES AND EVEN A CAFÉ AND WAITING LOUNGE FOR VISITORS. AS MANYAS 35 OF AUDI'S LATEST MODELS ARE DISPLAYED

# SITE DESCRIPTION

- ARCHITECTS : <u>ONG&ONG PTE LTD</u>
- AREA: <u>7642 M<sup>2</sup></u>
- YEAR : <u>2012</u>
- PHOTOGRAPHS : AARON POCOCK
- THE FAÇADE IS CLAD IN ALUMINIUM WITH HEXAGONAL CUT-OUTS FORMING A HONEYCOMB PATTERN, WHILE FULL-HEIGHT GLASS WINDOWS FOR THE LOWER FLOORS MAKE THE BUILDING APPEAR TO FLOAT OFF THE GROUND. LOCATED AT THE JUNCTION OF LENG KEE ROAD AND ALEXANDRA ROAD, THE AUDI TERMINAL ALSO HAD TO CONTEND WITH ITS CLOSE PROXIMITY TO THE MRT TRAIN TRACK. AS THEAUDI TERMINAL'S FOUNDATIONS ARE MERE CENTIMETRES AWAY
   FROM THOSE OF THE TRAIN TRACK COLUMNS, THE COLUMNS WERE MONITORED DURING CONSTRUCTION THROUGH THE USE OF LASERS.