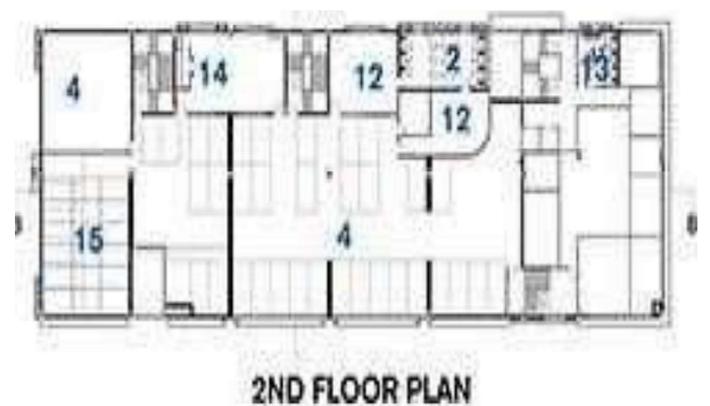

er

ъ

.

- 1. SHOWROOM
- 2. OFFICE
- 3. ENTRANCE
- 4. WORKSHOP AREA
- 5. TOILET
- 6. SPARE PARTS
- 7. CUSTOMER LOUNGE 15. OPEN TERRACE
- 8. CAR WASH

- 9. DISCUSSION AREA
- 10. CONFERANCE ROOM
- 11. BODY SHOP
- **12. CHANGING ROOM**
- 13. CHAIRMANS ROOM
- 14. CANTEEN
- - **16. CAR LIFT WELL**