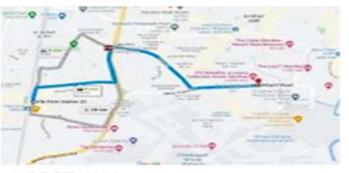

### SITE ACCESSIBILITY

THE SITE CAN BE ACCESED FROM ALL TWO SIDES, AS MY SITE IS LOCATED IN THE AWAS VIKAS COLONY WHICH IS IN MAIN AREA OF THE CITY GORAKHPUR.

THE MAIN ROAD INFRONT OF THE SITE IS REAR ROAD. ALSO KNOWN AS SHAHI MARG

OTHER LANDMARS WHICH

CONNECTS SITE TO LOCAL FAMOUS AREA MUNSI PREMCHAND PARK, OPPOSITE OF THE SITE.

AIRPOT12KM MAHA YOGI GORAKHNATH AIRPORT

### AUTHENTICATE DATA PROPOSED GROUND FLOOR PLAN

NEAREST RAILWAY STATION 4 KM GORAKHPUR JN

NEAREST BUS STATION 5 KM KAWUA BAGH BUS STATION