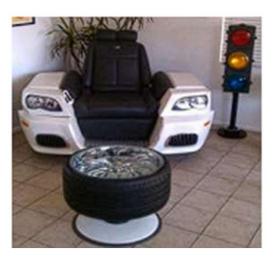

### WHAT MATERIALS ARE TIRES MADE OF?

TIRES CAN INCLUDE NATURAL RUBBER. SYNTHETIC RUBBER, STEEL, NYLON, SILICA (DERIVED FROM SAND), POLYESTER, CARBON BLACK, PETROLEUM, ETC. SEE PHOTOS OF TIRE MATERIALS HERE.

### HOW ARE TIRES RECYCLED?

STEEL WIRES, WHICH GIVE RESILIENCE AND STRENGTH TO TIRES, GET REMOVED AND RECYCLED. YOU CAN THEN TAKE THESE STEEL WIRES TO ROLL MILLS TO BE USED IN MANUFACTURING NEW WHEELS, THE LEFTOVER RUBBER IS THEN USED AS FIELD TURES. ON PLAYGROUNDS - CALLED RUBBER MULCH

#### LIGHT MADE OF OLD TYRES