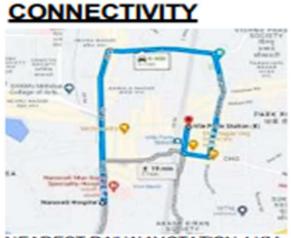

OTHER LANDMARS WHICH

CONNECTS SITE TO LOCAL FAMOUS AREA MUNSI PREMCHAND PARK, OPPOSITE OF THE SITE.

AIRPOT12KM MAHA YOGI GORAKHNATH AIRPORT

### AUTHENTICATE DATA PROPOSED GROUND FLOOR PLAN

NEAREST RAILWAY STATION 4 KM GORAKHPUR JN

NEAREST BUS STATION 5 KM KAWUA BAGH BUS STATION