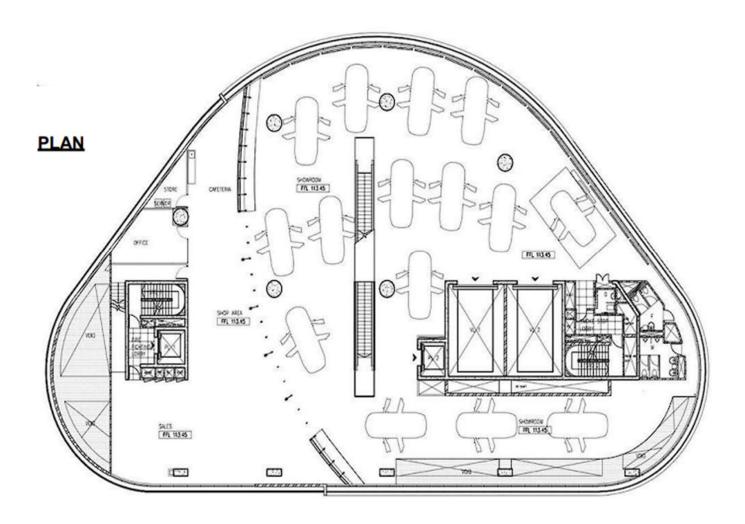

### INTRODUCTION

- THEAUTOMOTIVE SHOWROOM IS SITUATED BY THE MAIN GATEWAY TO THE CITY HERNING IN JUTLAND, DENMARK. THE MUNICIPALITY OF HERNING AND THE CLIENT BOTH WISHED FOR A SHOWROOM DIVERGING FROM THE STEREOTYPICALAND ONE THAT SIMULTANEOUSLY WOULD STAND OUTAS AN ARCHITECTURAL ICON. THE SOLUTION BECAME A RHOMBIC VOLUME DIVIDED INTO TWO HALVES BYA DIAGONAL CUT, CREATING A DYNAMIC AND LUCID SHOWROOM FACING THE MAIN ROAD, CONTRASTED BY THE STABLE MASS OF A SERVICE CENTRE BEHIND. PLACED AT THE EDGE OF TOWN IT IS A BUILDING WHERE INTERIOR AND EXTERIOR COLLABORATE AROUND THE MEETING BETWEEN CITY AND NATURE, AND BETWEEN FUNCTIONAND SPACE.
- THE SHOWROOM DELIBERATELY DOWNPLAYS QUANTITY, UNLIKE THE MORE COMMON "AQUARIUMS" FLOODED WITH CARS, IN FAVOUR OF CAREFULLY CHOSEN VIEWS OF SELECTED AUTOMOBILES. IT IS A SHOWROOM THAT STIRS THE CURIOSITY OF ITS VISITORSAS WELL AS THOSE DRIVING BY THIS NEW PORTAL TO THE CITY OF HERNING.

## SITE DESCRIPTION

ARCHITECTS : <u>KRADS</u> AREA: <u>4000</u> M<sup>2</sup> YEAR : <u>2013</u> PHOTOGRAPHS :<u>TINASTEPHANSEN - STUDIO 55</u>