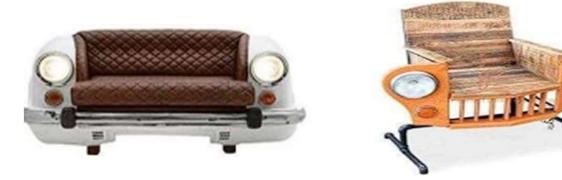

### WHAT MATERIALS ARE TIRES MADE OF?

TIRES CAN INCLUDE NATURAL RUBBER. SYNTHETIC RUBBER, STEEL, NYLON, SILICA (DERIVED FROM SAND), POLYESTER, CARBON BLACK, PETROLEUM, ETC. SEE PHOTOS OF TIRE MATERIALS HERE.

### HOW ARE TIRES RECYCLED?

STEEL WIRES, WHICH GIVE RESILIENCE AND STRENGTH TO TIRES, GET REMOVED AND RECYCLED. YOU CAN THEN TAKE THESE STEEL WIRES TO ROLL MILLS TO BE USED IN MANUFACTURING NEW WHEELS, THE LEFTOVER RUBBER IS THEN USED AS FIELD TURES. ON PLAYGROUNDS - CALLED RUBBER MULCH