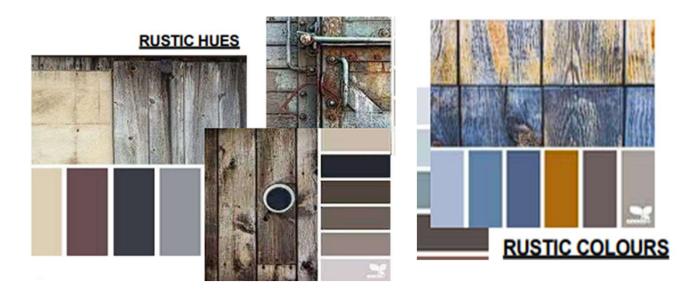

# WHAT IS RUSTIC COLOR?

RUSTIC COLORSARE THE ONES THATARE DEEPAND NATURAL, GREENS, BROWNS, GRAYS, FALL COLORSARE ALL CONSIDERED TO BE RUSTIC COLORS, MOST OF THESE COLORS CAN BE FOUND READILY IN NATURE. FROM THE DARK GREEN OF THE LEAVES. THE WARM ORANGE OF THE SUNSET TO THE EARTHY BROWN OF THE MUD.