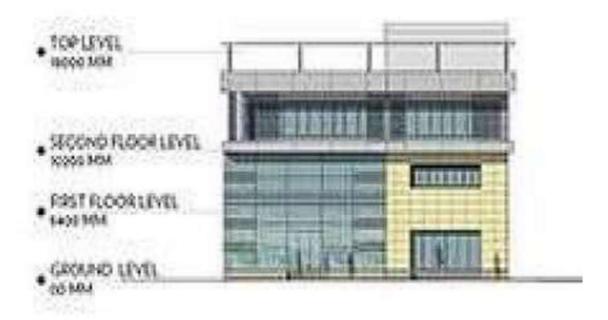

STRIAL**
- LOCATION : KURAGHAT GORAKHPUR
- AREA: 65,000 SQ FT
- STATUS : BUILT
- STRUCTURAL CONSULTANT : APOORVE
- ASSOCIATES
- CLIENT : RKBK PVT LTD

# LATITUDE AND LONGITUDE

# 19.0760° N, 72.8777°E





# THE CLIMATE OF GORAKHPUR IS TROPICAL MONSOONS AS IT RECEIVES A HEAVY RAINFALL DURING THE MONSOON SEASON WITH THE SUMMERS BEING HOT AND WINTERS BEING CHILLY. THERE ARE FOUR METEOROLOGICAL SUBDIVISIONS, VIZ. KONKAN, MADHYA UTTARANCHAL, MADHYANCHALAND PURVANCHAL IN THE STATE















er

ъ



.



- 1. SHOWROOM
- 2. OFFICE
- 3. ENTRANCE
- 4. WORKSHOP AREA
- 5. TOILET
- 6. SPARE PARTS
- 7. CUSTOMER LOUNGE 15. OPEN TERRACE
- 8. CAR WASH

- 9. DISCUSSION AREA
- 10. CONFERANCE ROOM
- 11. BODY SHOP
- **12. CHANGING ROOM**
- 13. CHAIRMANS ROOM
- 14. CANTEEN
- - **16. CAR LIFT WELL**







## FRONT SIDE ELEVATION



SIDE ELEVATION







# CAR SHOWROOM CASE STUDY

# INTRODUCTION

RANGE ROVER LAND ROVER BEEN AMARKET LEADER IN LUXURY AND ADALY DRIVER VEHICLES IN INDIA FOR SEVERAL DECADES AND A HOUSEHOLD NAME MORE RECENTLY SINCE THEY LAUNCHED INTO COMMERCIAL VEHICLES. FROM THE EVOQUE LAND ROVER PASSAT, THE ALMIGHTY DEFENDER THEY HAVE DELIVERED OUTSTANDINGLY POPULAR VEHICLES THAT HAVE GIVEN THE **BRAND A REPUTATION FOR BEING** ROBUST, RUGGED, MASCULINE, AND DEPENDABLE, IN THE RECENT FEW YEARS, STYLISH.



 THE CLIMATE OF UTTAR PRADESH IS TROPICAL MONSOONS AS IT RECEIVES A HEAVY RAINFALL DURING THE MONSOON SEASON WITH THE SUMMERS BEING HOT AND WINTERS BEING CHILLY. THERE ARE FOUR METEOROLOGICAL SUBDIVISIONS, VIZ. KONKAN, MADHYA UTTRANCHAL, PURVANCHAL IN THE STATE





### SITE