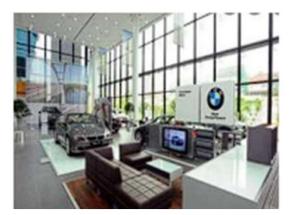

# INTRODUCTION

 STANDING EIGHT-STOREYS HIGH, AUDI SINGAPORE'S NEWLYUNVEILED FLAGSHIP STORE IS THE FIRST EVER HIGH-RISE AUDI TERMINAL, AND AT 1,350 SQUARE METRES PER FLOOR, ISALSO THE LARGESTAUDI SHOWROOM IN SOUTHEAST ASIA. THIS ONE-STOP TERMINAL OFFERS A VARIETY OF SERVICES IN A SINGLE LOCATION, HOUSING SHOWROOMS, WORKSHOPS, OFFICES AND EVEN A CAFÉ AND WAITING LOUNGE FOR VISITORS. AS MANYAS 35 OF AUDI'S LATEST MODELS ARE DISPLAYED

IN THE SHOW ROOMS ON THE 2ND AND 4TH FLOORS.

# SITE DESCRIPTION

- ARCHITECTS : <u>ONG&ONG PTE LTD</u>
- AREA: <u>7642 M<sup>2</sup></u>
- YEAR : <u>2012</u>
- PHOTOGRAPHS : AARON POCOCK
- THE FAÇADE IS CLAD IN ALUMINIUM WITH HEXAGONAL CUT-OUTS FORMING A HONEYCOMB PATTERN, WHILE FULL-HEIGHT GLASS WINDOWS FOR THE LOWER FLOORS MAKE THE BUILDING APPEAR TO FLOAT OFF THE GROUND. LOCATED AT THE JUNCTION OF LENG KEE ROAD AND ALEXANDRA ROAD, THE AUDI TERMINAL ALSO HAD TO CONTEND WITH ITS CLOSE PROXIMITY TO THE MRT TRAIN TRACK. AS THEAUDI TERMINAL'S FOUNDATIONS ARE MERE CENTIMETRES AWAY
   FROM THOSE OF THE TRAIN TRACK COLUMNS, THE COLUMNS WERE MONITORED DURING CONSTRUCTION THROUGH THE USE OF LASERS.