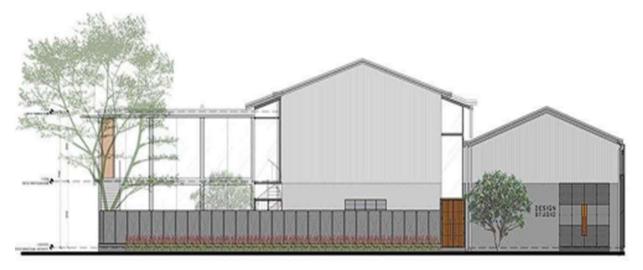

ND A REPUTATION FOR BEING** ROBUST, RUGGED, MASCULINE, AND DEPENDABLE, IN THE RECENT FEW YEARS, STYLISH.



 THE CLIMATE OF UTTAR PRADESH IS TROPICAL MONSOONS AS IT RECEIVES A HEAVY RAINFALL DURING THE MONSOON SEASON WITH THE SUMMERS BEING HOT AND WINTERS BEING CHILLY. THERE ARE FOUR METEOROLOGICAL SUBDIVISIONS, VIZ. KONKAN, MADHYA UTTRANCHAL, PURVANCHAL IN THE STATE





### SITE DISCRIPTION.

LOCATION : LUCKNOW UTTARPRADESH ARCHITECTS : COLOSUS ARCHITECTS

AREA: 25000 FT<sup>2</sup>

YEAR : 2017

PHOTOGRAPHS : AWEZ LARI LOCAION :

C-1/19 TO C-1/22 Transport Nagar, Amar Shaheed Path, Phase 2, Lucknow, Uttar Pradesh 226012 COUNTRY : INDIA LATITUDE AND LONGITUDE

# <u>19.0760° N, 72.8777° е</u>



WOODEN PANELLING WITH CONTEMPORARY WHITE TILES



### FRONT ELEVATION







FRONT ELEVATION



BACK ELEVATION







# INTRODUCTION

 STANDING EIGHT-STOREYS HIGH, AUDI SINGAPORE'S NEWLYUNVEILED FLAGSHIP STORE IS THE FIRST EVER HIGH-RISE AUDI TERMINAL, AND AT 1,350 SQUARE METRES PER FLOOR, ISALSO THE LARGESTAUDI SHOWROOM IN SOUTHEAST ASIA. THIS ONE-STOP TERMINAL OFFERS A VARIETY OF SERVICES IN A SINGLE LOCATION, HOUSING SHOWROOMS, WORKSHOPS, OFFICES AND EVEN A CAFÉ AND WAITING LOUNGE FOR VISITORS. AS MANYAS 35 OF AUDI'S LATEST MODELS ARE DISPLAYED

IN THE SHOW ROOMS ON THE 2ND AND 4TH FLOORS.

# SITE DESCRIPTION

- ARCHITECTS : <u>ONG&ONG PTE LTD</u>
- AREA: <u>7642 M<sup>2</sup></u>
- YEAR : <u>2012</u>
- PHOTOGRAPHS : AARON POCOCK
- THE FAÇADE IS CLAD IN ALUMINIUM WITH HEXAGONAL CUT-OUTS FORMING A HONEYCOMB PATTERN, WHILE FULL-HEIGHT GLASS WINDOWS FOR THE LOWER FLOORS MAKE THE BU