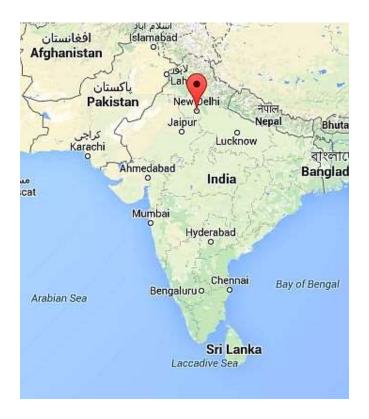

#### **SITE LOCATION**

Country: India

State: Delhi

**Lat/Long:** 28°37'N / 77°13'E

Elevation: 215 m

In New Delhi, the capital of India, the climate is subtropical, with a very mild and sunny winter, a very hot season from mid-March to mid-June (which can be considered as the summer), and a sultry, rainy period from late June to late September, due to the monsoon. In recent decades, the monsoon has affected the city on average from June 27 to September 25, although the dates may vary from year to year.