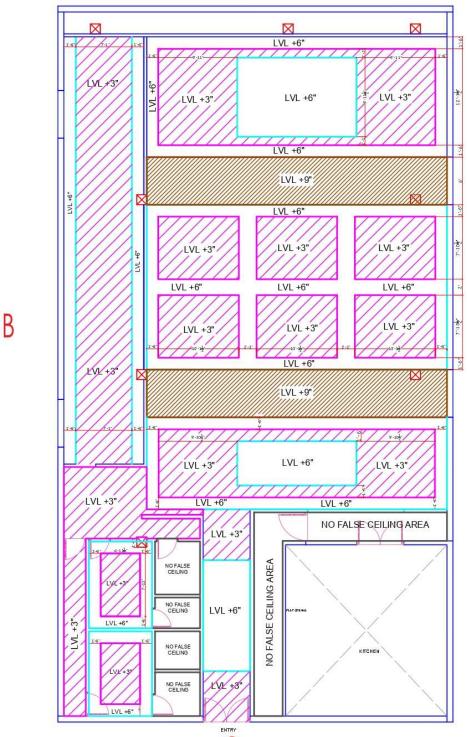

# FALSE CEILING AND LIGHTING

FALSE CEILING PLAN

#### **SECTIONAL ELEVATION AT A-A**

SECTIONAL ELEVATION AT C-C

**SECTIONAL ELEVATION AT D-D** 

**FALSE CEILING WITH LIGHTING POINT** 