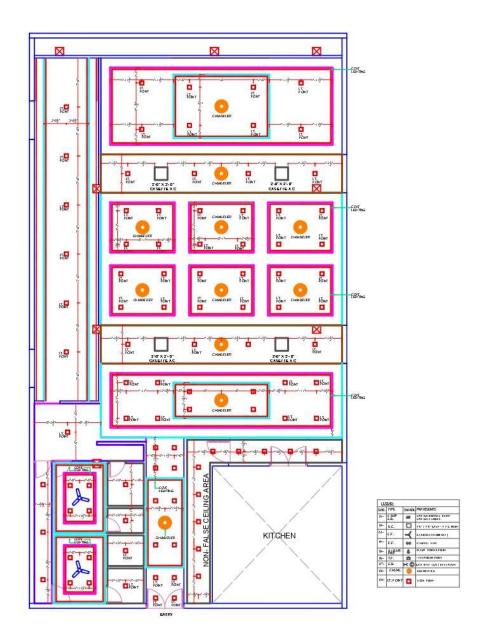

# FALSE CEILING AND LIGHTING

FALSE CEILING PLAN

#### **SECTIONAL ELEVATION AT A-A**

SECTIONAL ELEVATION AT C-C

**SECTIONAL ELEVATION AT D-D** 

**FALSE CEILING WITH LIGHTING POINT** 