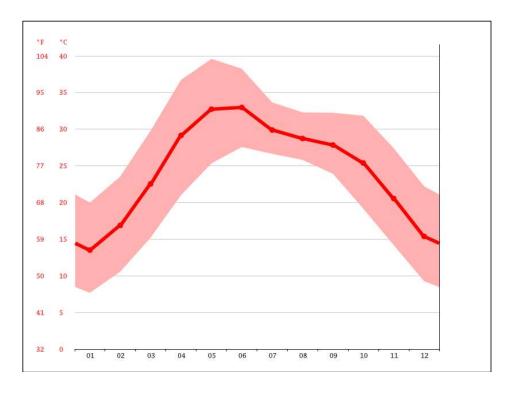

#### **SITE LOCATION**

Country: India

State: Delhi

**Lat/Long:** 28°37'N / 77°13'E

Elevation: 215 m

In New Delhi, the capital of India, the climate is subtropical, with a very mild and sunny winter, a very hot season from mid-March to mid-June (which can be considered as the summer), and a sultry, rainy period from late June to late September, due to the monsoon. In recent decades, the monsoon has affected the city on average from June 27 to September 25, although the dates may vary from year to year.

#### **CLIMATIC DATA OF DELHI**

#### CLIMATE GRAPH // WEATHER BY MONTH NEW DELHI

#### AVERAGE TEMPERATURE IN DELHI