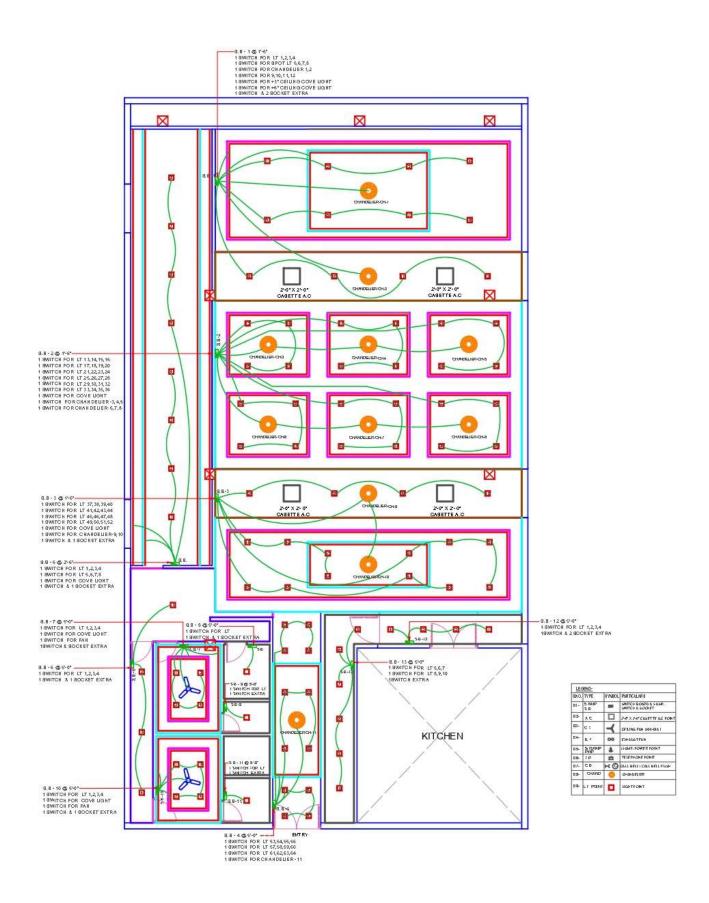

rhi metro, Peeragarhi, Udyog Nagar, industrial area, New Delhi

#### **INTRODUCTION**

Royal Pepper Banquets, banquet halls in Delhi, the best option to conduct all types of family get-together. We provide best hospitality services including Fully Furnished Banquet Halls, Graceful Interiors, Delicious Indian cuisine with wide range of veg food, Free Valet Parking and many more.







# CHAPTER 4 DEVELOPMENT OF DRAWINGS





### **SECTIONAL ELEVATION AT A-A**



SECTIONAL ELEVATION AT B-B



SECTIONAL ELEVATION AT C-C



**SECTIONAL ELEVATION AT D-D** 



**FURNITURE LAYOUT** 

# **CHAPTER 5**

# FALSE CEILING AND LIGHTING



FALSE CEILING PLAN



#### **SECTIONAL ELEVATION AT A-A**



SECTIONAL ELEVATION AT C-C



**SECTIONAL ELEVATION AT D-D** 



**FALSE CEILING WITH LIGHTING POINT** 



# WIRES AND SWITCH BOARD