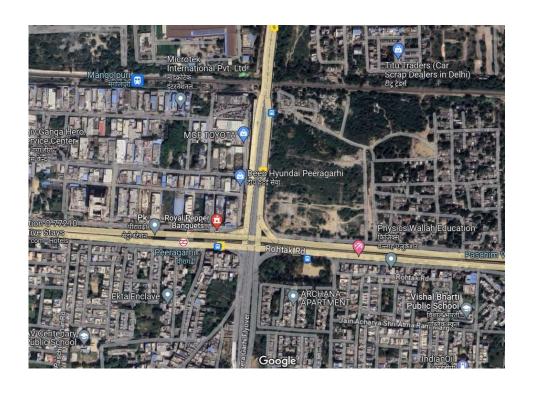

# THE ROYAL PEPPER BANQUET AND RESTAURANT,

**NEW DELHI** 

Address: E-1, Delhi - Rohtak Rd, near Peeragarhi metro, Peeragarhi, Udyog Nagar, industrial area, New Delhi

#### **INTRODUCTION**

Royal Pepper Banquets, banquet halls in Delhi, the best option to conduct all types of family get-together. We provide best hospitality services including Fully Furnished Banquet Halls, Graceful Interiors, Delicious Indian cuisine with wide range of veg food, Free Valet Parking and many more.