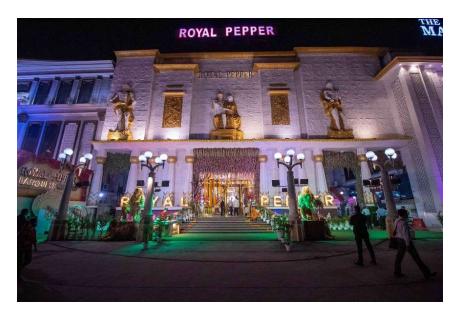

# THE ROYAL PEPPER BANQUET AND RESTAURANT,

**NEW DELHI** 

Address: E-1, Delhi - Rohtak Rd, near Peeragarhi metro, Peeragarhi, Udyog Nagar, industrial area, New Delhi

#### **INTRODUCTION**

Royal Pepper Banquets, banquet halls in Delhi, the best option to conduct all types of family get-together. We provide best hospitality services including Fully Furnished Banquet Halls, Graceful Interiors, Delicious Indian cuisine with wide range of veg food, Free Valet Parking and many more.