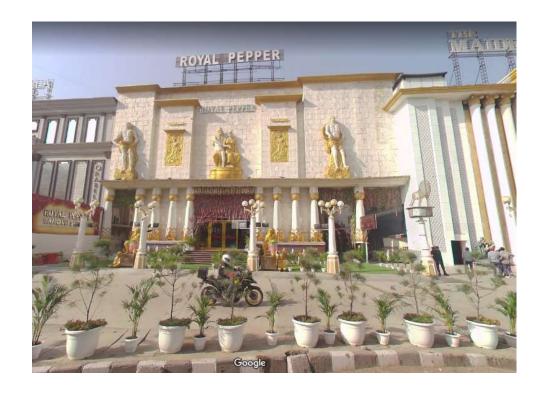

# THE ROYAL PEPPER BANQUET AND RESTAURANT,

**NEW DELHI** 

Address: E-1, Delhi - Rohtak Rd, near Peeragarhi metro, Peeragarhi, Udyog Nagar, industrial area, New Delhi

#### **INTRODUCTION**

Royal Pepper Banquets, banquet halls in Delhi, the best option to conduct all types of family get-together. We provide best hospitality services including Fully Furnished Banquet Halls, Graceful Interiors, Delicious Indian cuisine with wide range of veg food, Free Valet Parking and many more.