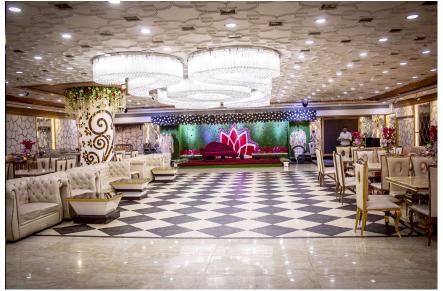

# THE ROYAL PEPPER BANQUET AND RESTAURANT,

**NEW DELHI** 

Address: E-1, Delhi - Rohtak Rd, near Peeragarhi metro, Peeragarhi, Udyog Nagar, industrial area, New Delhi

#### **INTRODUCTION**

Royal Pepper Banquets, banquet halls in Delhi, the best option to conduct all types of family get-together. We provide best hospitality services including Fully Furnished Banquet Halls, Graceful Interiors, Delicious Indian cuisine with wide range of veg food, Free Valet Parking and many more.