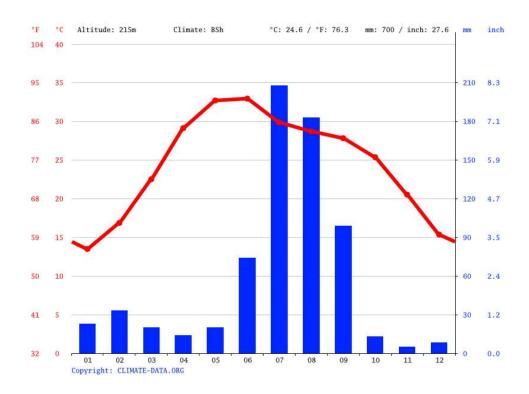

#### **SITE LOCATION**

Country: India

State: Delhi

**Lat/Long:** 28°37'N / 77°13'E

Elevation: 215 m

In New Delhi, the capital of India, the climate is subtropical, with a very mild and sunny winter, a very hot season from mid-March to mid-June (which can be considered as the summer), and a sultry, rainy period from late June to late September, due to the monsoon. In recent decades, the monsoon has affected the city on average from June 27 to September 25, although the dates may vary from year to year.

#### CLIMATE GRAPH // WEATHER BY MONTH NEW DELHI

#### AVERAGE TEMPERATURE IN DELHI